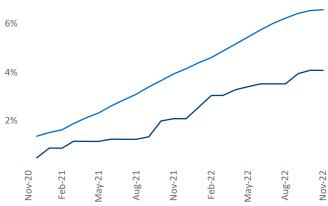

## **Albany**

November 2022

**Albany** is the **67th** largest multifamily market with **57,807** completed units and **17,413** units in development, **2,355** of which have already broken ground.

New lease asking **rents** are at \$1,470, up 8.9% ▲ from the previous year placing Albany at 41st overall in year-over-year rent growth.