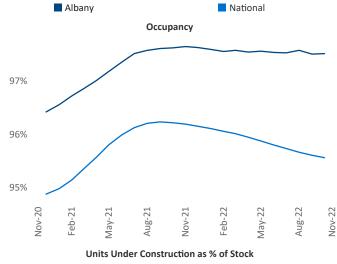

## **Albany**

November 2022

**Albany** is the **67th** largest multifamily market with **57,807** completed units and **17,413** units in development, **2,355** of which have already broken ground.

New lease asking **rents** are at \$1,470, up 8.9% ▲ from the previous year placing Albany at 41st overall in year-over-year rent growth.