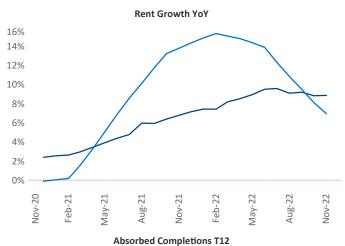

## **Albany**

November 2022

**Albany** is the **67th** largest multifamily market with **57,807** completed units and **17,413** units in development, **2,355** of which have already broken ground.

New lease asking **rents** are at \$1,470, up 8.9% ▲ from the previous year placing Albany at 41st overall in year-over-year rent growth.

Multifamily housing **demand** has been positive with **1,076** ▲ net units absorbed over the past twelve months. This is down **-825** ▼ units from the previous year's gain of **1,901** ▲ absorbed units.