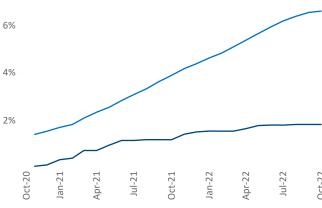

nior PPC Specialist
Jeff.Adler@yardi.com Liliana.Malai@yardi.com

## Baltimore October 2022

**Baltimore** is the **21st** largest multifamily market with **231,759** completed units and **38,556** units in development, **4,233** of which have already broken ground.

New lease asking **rents** are at **\$1,687**, up **4.7%** ★ from the previous year placing Baltimore at **112th** overall in year-over-year rent growth.

Multifamily housing **demand** has been negative with -642 ▼ net units absorbed over the past twelve months. This is down -8,166 ▼ units from the previous year's gain of 7,524 ▲ absorbed units.

**Employment** in Baltimore has grown by 2.7% ▲ over the past 12 months, while hourly wages have risen by 0.5% ▲ YoY to \$33.72 according to the *Bureau of Labor Statistics*.