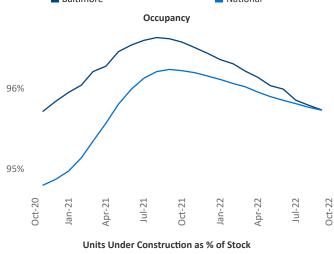

t Senior PPC Specialist
Jeff.Adler@yardi.com Liliana.Malai@yardi.com

## Baltimore October 2022

**Baltimore** is the **21st** largest multifamily market with **231,759** completed units and **38,556** units in development, **4,233** of which have already broken ground.

New lease asking **rents** are at **\$1,687**, up **4.7%** ★ from the previous year placing Baltimore at **112th** overall in year-over-year rent growth.

Multifamily housing **demand** has been negative with -642 ▼ net units absorbed over the past twelve months. This is down -8,166 ▼ units from the previous year's gain of 7,524 ▲ absorbed units.

**Employment** in Baltimore has grown by 2.7% ▲ over the past 12 months, while hourly wages have risen by 0.5% ▲ YoY to \$33.72 according to the *Bureau of Labor Statistics*.