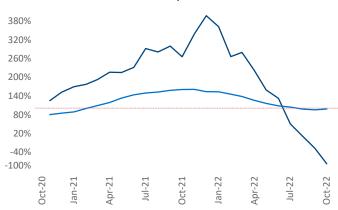

Multifamily housing **demand** has been negative with -642 ▼ net units absorbed over the past twelve months. This is down -8,166 ▼ units from the previous year's gain of 7,524 ▲ absorbed units.

**Employment** in Baltimore has grown by 2.7% ▲ over the past 12 months, while hourly wages have risen by 0.5% ▲ YoY to \$33.72 according to the *Bureau of Labor Statistics*.