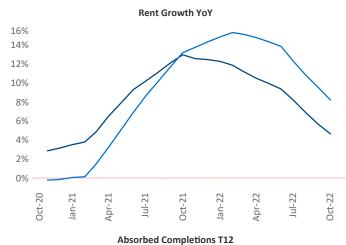

## Baltimore October 2022

**Baltimore** is the **21st** largest multifamily market with **231,759** completed units and **38,556** units in development, **4,233** of which have already broken ground.

New lease asking **rents** are at **\$1,687**, up **4.7%** ★ from the previous year placing Baltimore at **112th** overall in year-over-year rent growth.

Multifamily housing **demand** has been negative with -642 ▼ net units absorbed over the past twelve months. This is down -8,166 ▼ units from the previous year's gain of 7,524 ▲ absorbed units.

**Employment** in Baltimore has grown by 2.7% ▲ over the past 12 months, while hourly wages have risen by 0.5% ▲ YoY to \$33.72 according to the *Bureau of Labor Statistics*.