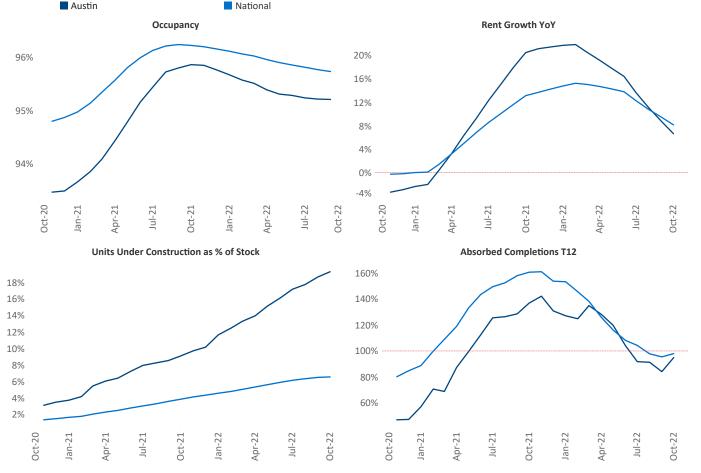

## Austin

October 2022

**Austin** is the **14th** largest multifamily market with **280,741** completed units and **146,707** units in development, **54,349** of which have already broken ground.

New lease asking **rents** are at \$1,784, up 6.7% ▲ from the previous year placing Austin at 95th overall in year-over-year rent growth.

Multifamily housing **demand** has been positive with **11,384** ▲ net units absorbed over the past twelve months. This is down **-6,396** ▼ units from the previous year's gain of **17,780** ▲ absorbed units.