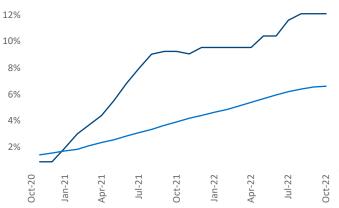

October 2022

Augusta is the **103rd** largest multifamily market with **27,640** completed units and **6,944** units in development, **3,343** of which have already broken ground.

New lease asking **rents** are at **\$1,169**, up **8.0%** ▲ from the previous year placing Augusta at **72nd** overall in year-over-year rent growth.