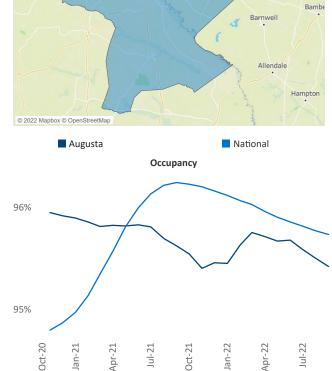

October 2022

Augusta is the **103rd** largest multifamily market with **27,640** completed units and **6,944** units in development, **3,343** of which have already broken ground.

New lease asking **rents** are at **\$1,169**, up **8.0%** ▲ from the previous year placing Augusta at **72nd** overall in year-over-year rent growth.

Multifamily housing **demand** has been positive with **792** ▲ net units absorbed over the past twelve months. This is down -**55** ▼ units from the previous year's gain of **847** ▲ absorbed units.

**Employment** in Augusta has grown by **1.7%** ▲ over the past 12 months, while hourly wages have risen by **1.0%** ▲ YoY to **\$26.26** according to the *Bureau of Labor Statistics*.