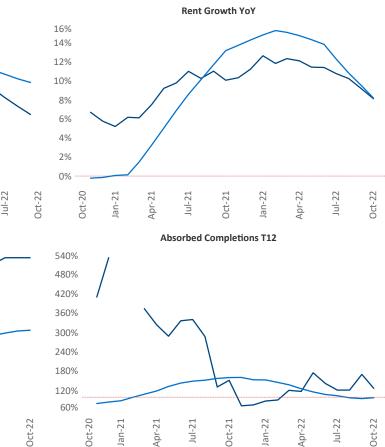

October 2022

Augusta is the **103rd** largest multifamily market with **27,640** completed units and **6,944** units in development, **3,343** of which have already broken ground.

New lease asking **rents** are at **\$1,169**, up **8.0%** ▲ from the previous year placing Augusta at **72nd** overall in year-over-year rent growth.

Multifamily housing **demand** has been positive with **792** ▲ net units absorbed over the past twelve months. This is down -**55** ▼ units from the previous year's gain of **847** ▲ absorbed units.

**Employment** in Augusta has grown by **1.7%** ▲ over the past 12 months, while hourly wages have risen by **1.0%** ▲ YoY to **\$26.26** according to the *Bureau of Labor Statistics*.