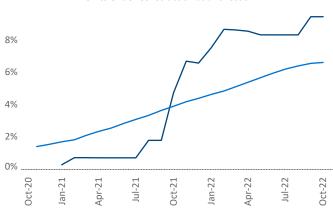

## October 2022

Asheville is the 112th largest multifamily market with 20,894 completed units and 12,105 units in development, 1,970 of which have already broken ground.

New lease asking **rents** are at \$1,694, up 10.1% ▲ from the previous year placing Asheville at 38th overall in year-over-year rent growth.

Multifamily housing **demand** has been positive with **968** ▲ net units absorbed over the past twelve months. This is down **-290** ▼ units from the previous year's gain of **1,258** ▲ absorbed units.