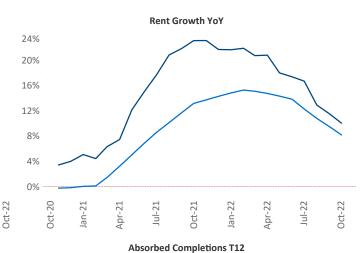

## October 2022

Asheville is the 112th largest multifamily market with 20,894 completed units and 12,105 units in development, 1,970 of which have already broken ground.

New lease asking **rents** are at \$1,694, up 10.1% ▲ from the previous year placing Asheville at 38th overall in year-over-year rent growth.