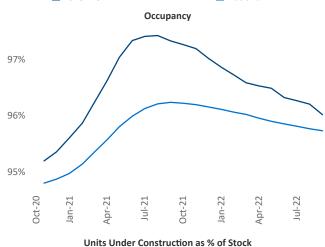

Multifamily housing **demand** has been positive with **968** ▲ net units absorbed over the past twelve months. This is down **-290** ▼ units from the previous year's gain of **1,258** ▲ absorbed units.