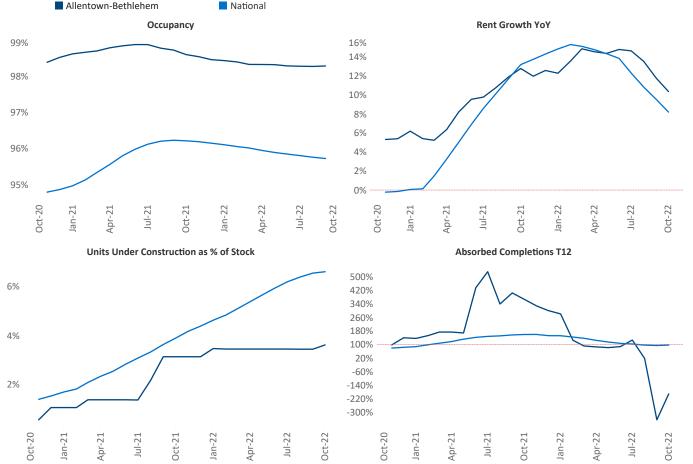

## Allentown-Bethlehem October 2022

Allentown-Bethlehem is the 98th largest multifamily market with 32,603 completed units and 7,205 units in development, 1,181 of which have already broken ground.

New lease asking **rents** are at **\$1,587**, up **10.4%** ▲ from the previous year placing Allentown-Bethlehem at **34th** overall in year-over-year rent growth.

Multifamily housing **demand** has been negative with -372 ▼ net units absorbed over the past twelve months. This is down -1,110 ▼ units from the previous year's gain of 738 ▲ absorbed units.

Employment in Allentown-Bethlehem has grown by 3.2% ▲ over the past 12 months, while hourly wages have risen by 5.4% ▲ YoY to \$29.25 according to the *Bureau of Labor Statistics*.