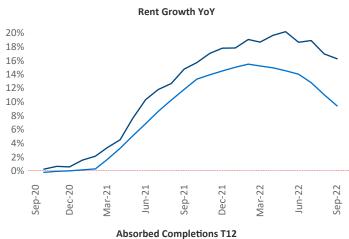

New lease asking **rents** are at \$1,644, up 16.3% ▲ from the previous year placing Wilmington at 3rd overall in year-over-year rent growth.

Multifamily housing **demand** has been positive with **105** ▲ net units absorbed over the past twelve months. This is down **-1,808** ▼ units from the previous year's gain of **1,913** ▲ absorbed units.