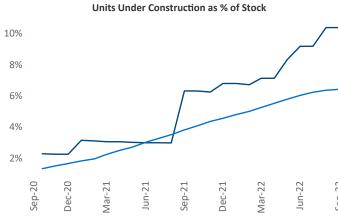

Jeff Adler Vice President Jeff.Adler@yardi.com

Liliana Malai Senior PPC Specialist Liliana.Malai@yardi.com

Contacts

Sep-22

Wilmington
September 2022

Wilmington is the 110th largest multifamily market with 23,840 completed units and 17,980 units in development, 2,473 of which have already broken ground.