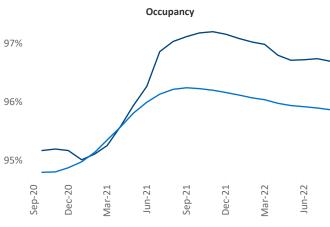

iana Malai Senior PPC Specialist Liliana.Malai@yardi.com

Contacts

Sep-22

Wilmington
September 2022

Wilmington is the 110th largest multifamily market with 23,840 completed units and 17,980 units in development, 2,473 of which have already broken ground.

New lease asking **rents** are at \$1,644, up 16.3% ▲ from the previous year placing Wilmington at 3rd overall in year-over-year rent growth.

Multifamily housing **demand** has been positive with **105** ▲ net units absorbed over the past twelve months. This is down **-1,808** ▼ units from the previous year's gain of **1,913** ▲ absorbed units.

**Employment** in Wilmington has grown by **3.9%** ▲ over the past 12 months, while hourly wages have risen by **10.1%** ▲ YoY to **\$29.11** according to the *Bureau of Labor Statistics*.