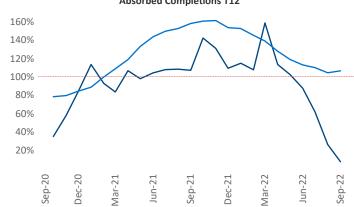

New lease asking **rents** are at \$1,644, up 16.3% ▲ from the previous year placing Wilmington at 3rd overall in year-over-year rent growth.

Multifamily housing **demand** has been positive with **105** ▲ net units absorbed over the past twelve months. This is down **-1,808** ▼ units from the previous year's gain of **1,913** ▲ absorbed units.