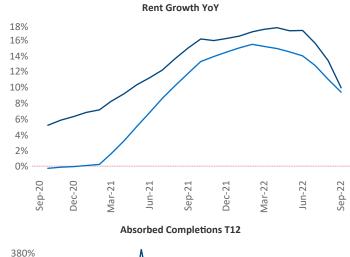

## Triad September 2022

**Triad** is the **50th** largest multifamily market with **90,407** completed units and **21,343** units in development, **5,263** of which have already broken ground.

New lease asking **rents** are at **\$1,212**, up **10%** ▲ from the previous year placing Triad at **45th** overall in year-over-year rent growth.

Multifamily housing **demand** has been positive with **458** ▲ net units absorbed over the past twelve months. This is down **-1,395** ▼ units from the previous year's gain of **1,853** ▲ absorbed units.