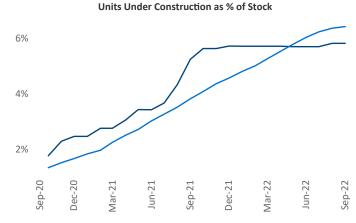

## Triad September 2022

**Triad** is the **50th** largest multifamily market with **90,407** completed units and **21,343** units in development, **5,263** of which have already broken ground.

New lease asking **rents** are at **\$1,212**, up **10%** ▲ from the previous year placing Triad at **45th** overall in year-over-year rent growth.