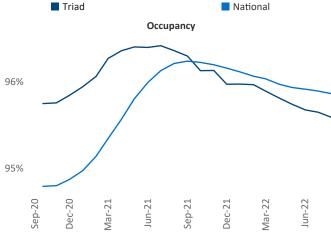

Multifamily housing **demand** has been positive with **458** ▲ net units absorbed over the past twelve months. This is down **-1,395** ▼ units from the previous year's gain of **1,853** ▲ absorbed units.