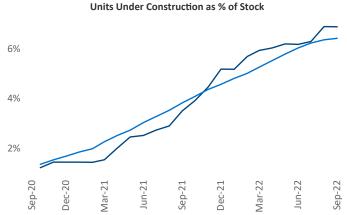

lai Senior PPC Specialist Liliana.Malai@yardi.com

Contacts

Sep-22

Tacoma
September 2022

**Tacoma** is the **58th** largest multifamily market with **73,623** completed units and **24,214** units in development, **5,072** of which have already broken ground.

New lease asking **rents** are at \$1,747, up 7.2% ▲ from the previous year placing Tacoma at 97th overall in year-over-year rent growth.

Multifamily housing **demand** has been positive with **1,432** ▲ net units absorbed over the past twelve months. This is down **-396** ▼ units from the previous year's gain of **1,828** ▲ absorbed units.

**Employment** in Tacoma has grown by **1.3%** ▲ over the past 12 months, while hourly wages have risen by **10.1%** ▲ YoY to **\$34.19** according to the *Bureau of Labor Statistics*.