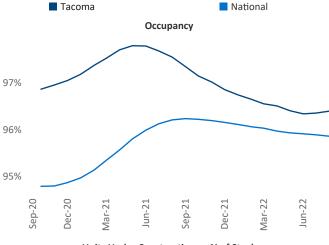

a Malai Senior PPC Specialist Liliana.Malai@yardi.com

Contacts

Sep-22

Tacoma
September 2022

**Tacoma** is the **58th** largest multifamily market with **73,623** completed units and **24,214** units in development, **5,072** of which have already broken ground.

New lease asking **rents** are at \$1,747, up 7.2% ▲ from the previous year placing Tacoma at 97th overall in year-over-year rent growth.

Multifamily housing **demand** has been positive with **1,432** ▲ net units absorbed over the past twelve months. This is down **-396** ▼ units from the previous year's gain of **1,828** ▲ absorbed units.

**Employment** in Tacoma has grown by **1.3%** ▲ over the past 12 months, while hourly wages have risen by **10.1%** ▲ YoY to **\$34.19** according to the *Bureau of Labor Statistics*.