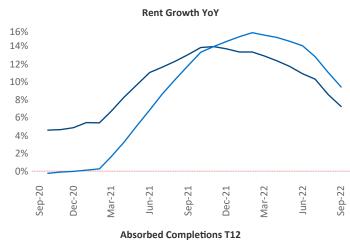

New lease asking **rents** are at \$1,747, up 7.2% ▲ from the previous year placing Tacoma at 97th overall in year-over-year rent growth.

Multifamily housing **demand** has been positive with **1,432** ▲ net units absorbed over the past twelve months. This is down **-396** ▼ units from the previous year's gain of **1,828** ▲ absorbed units.