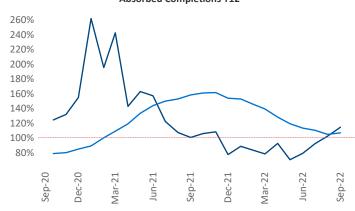

New lease asking **rents** are at \$1,747, up 7.2% ▲ from the previous year placing Tacoma at 97th overall in year-over-year rent growth.

Multifamily housing **demand** has been positive with **1,432** ▲ net units absorbed over the past twelve months. This is down **-396** ▼ units from the previous year's gain of **1,828** ▲ absorbed units.