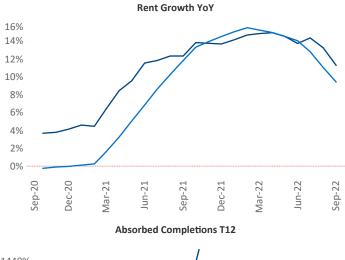

New lease asking **rents** are at **\$1,085**, up **11.3%** ▲ from the previous year placing South Bend at **26th** overall in year-over-year rent growth.

Multifamily housing **demand** has been positive with **495** ▲ net units absorbed over the past twelve months. This is down -**569** ▼ units from the previous year's gain of **1,064** ▲ absorbed units.