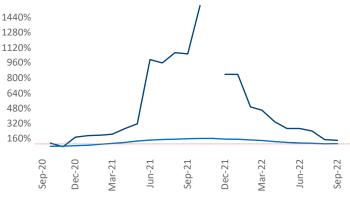

New lease asking **rents** are at **\$1,085**, up **11.3%** ▲ from the previous year placing South Bend at **26th** overall in year-over-year rent growth.

Multifamily housing **demand** has been positive with **495** ▲ net units absorbed over the past twelve months. This is down -**569** ▼ units from the previous year's gain of **1,064** ▲ absorbed units.