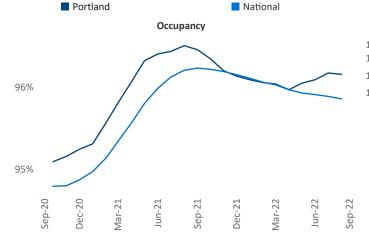

Jun-21

Sep-21

Dec-21

Mar-22

Liliana.Malai@yardi.com

Portland September 2022

**Portland** is the **31st** largest multifamily market with **173,393** completed units and **39,298** units in development, **10,823** of which have already broken ground.

New lease asking **rents** are at **\$1,755**, up **8.0%** from the previous year placing Portland at **83rd** overall in year-over-year rent growth.

Multifamily housing **demand** has been positive with **4,641** ▲ net units absorbed over the past twelve months. This is down -**3,012** ▼ units from the previous year's gain of **7,653** ▲ absorbed units.

**Employment** in Portland has grown by **5.1%** over the past 12 months, while hourly wages have risen by **8.4%** YoY to **\$35.81** according to the *Bureau of Labor Statistics.* 



Units Under Construction as % of Stock





Sep-22

Jun-22