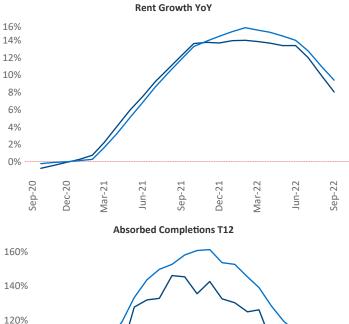

New lease asking **rents** are at **\$1,755**, up **8.0%** from the previous year placing Portland at **83rd** overall in year-over-year rent growth.

Multifamily housing **demand** has been positive with **4,641** ▲ net units absorbed over the past twelve months. This is down -**3,012** ▼ units from the previous year's gain of **7,653** ▲ absorbed units.