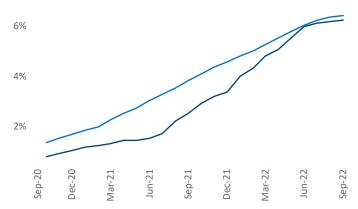

**Employment** in Portland has grown by **5.1%** over the past 12 months, while hourly wages have risen by **8.4%** YoY to **\$35.81** according to the *Bureau of Labor Statistics.* 

Units Under Construction as % of Stock