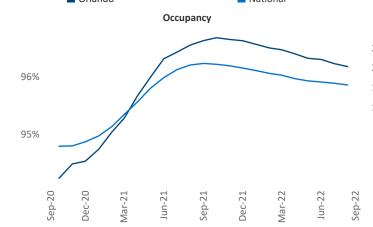

New lease asking **rents** are at **\$1,829**, up **13.3%** from the previous year placing Orlando at **11th** overall in year-over-year rent growth.

Multifamily housing **demand** has been positive with 9,998▲ net units absorbed over the past twelve months. This is down -5,655 ▼ units from the previous year's gain of 15,653▲ absorbed units.