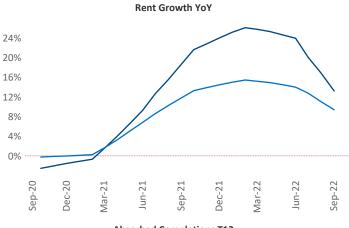

New lease asking **rents** are at **\$1,829**, up **13.3%** from the previous year placing Orlando at **11th** overall in year-over-year rent growth.

Multifamily housing **demand** has been positive with 9,998▲ net units absorbed over the past twelve months. This is down -5,655 ▼ units from the previous year's gain of 15,653▲ absorbed units.