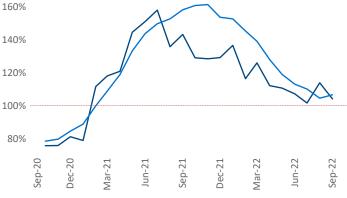

New lease asking **rents** are at **\$1,829**, up **13.3%** from the previous year placing Orlando at **11th** overall in year-over-year rent growth.

Multifamily housing **demand** has been positive with 9,998▲ net units absorbed over the past twelve months. This is down -5,655 ▼ units from the previous year's gain of 15,653▲ absorbed units.