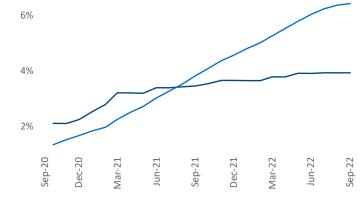

**Employment** in Orange County has grown by **4.2%** ▲ over the past 12 months, while hourly wages have risen by **4.7%** ▲ YoY to **\$37.94** according to the *Bureau of Labor Statistics*.

**Rent Growth YoY** 