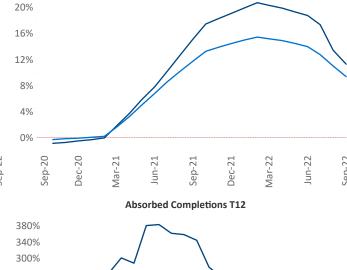

New lease asking **rents** are at \$2,739, up 11.3% ▲ from the previous year placing Orange County at 23rd overall in year-over-year rent growth.

Multifamily housing **demand** has been positive with **676** ▲ net units absorbed over the past twelve months. This is down **-4,777** ▼ units from the previous year's gain of **5,453** ▲ absorbed units.