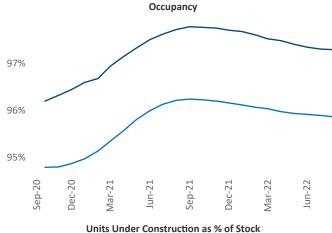

@yardi.com

Contacts

Orange County
September 2022

**Orange County** is the **24th** largest multifamily market with **212,418** completed units and **41,017** units in development, **8,356** of which have already broken ground.

New lease asking **rents** are at \$2,739, up 11.3% ▲ from the previous year placing Orange County at 23rd overall in year-over-year rent growth.

Multifamily housing **demand** has been positive with **676** ▲ net units absorbed over the past twelve months. This is down **-4,777** ▼ units from the previous year's gain of **5,453** ▲ absorbed units.

**Employment** in Orange County has grown by **4.2%** ▲ over the past 12 months, while hourly wages have risen by **4.7%** ▲ YoY to **\$37.94** according to the *Bureau of Labor Statistics*.

**Rent Growth YoY**