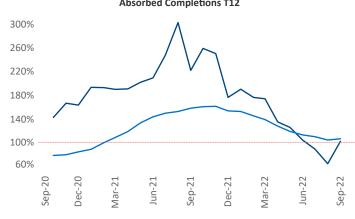

New lease asking **rents** are at \$1,204, up 11.6% ▲ from the previous year placing Indianapolis at 21st overall in year-over-year rent growth.

Multifamily housing **demand** has been positive with **2,020** ▲ net units absorbed over the past twelve months. This is down **-2,192** ▼ units from the previous year's gain of **4,212** ▲ absorbed units.