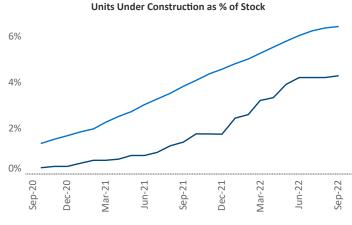

## Indianapolis September 2022

**Indianapolis** is the **29th** largest multifamily market with **181,399** completed units and **34,318** units in development, **7,773** of which have already broken ground.