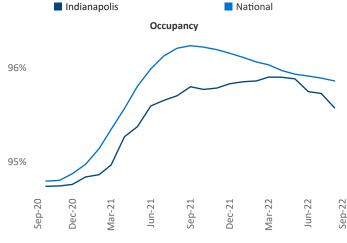

New lease asking **rents** are at \$1,204, up 11.6% ▲ from the previous year placing Indianapolis at 21st overall in year-over-year rent growth.

Multifamily housing **demand** has been positive with **2,020** ▲ net units absorbed over the past twelve months. This is down **-2,192** ▼ units from the previous year's gain of **4,212** ▲ absorbed units.