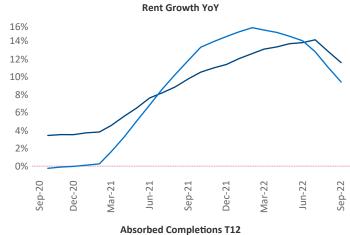

New lease asking **rents** are at \$1,204, up 11.6% ▲ from the previous year placing Indianapolis at 21st overall in year-over-year rent growth.

Multifamily housing **demand** has been positive with **2,020** ▲ net units absorbed over the past twelve months. This is down **-2,192** ▼ units from the previous year's gain of **4,212** ▲ absorbed units.