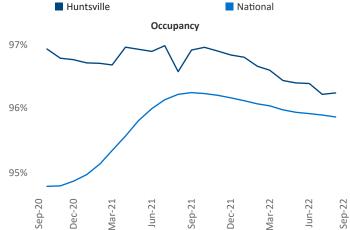

Jeff Adler Vice President Jeff.Adler@yardi.com









## Contacts

Liliana Malai Senior PPC Specialist <u>Liliana.Malai@yardi.com</u> Huntsville September 2022

Huntsville is the 88th largest multifamily market with 39,032 completed units and 13,855 units in development, 7,318 of which have already broken ground.

New lease asking **rents** are at **\$1,136**, up **9.5%** from the previous year placing Huntsville at **52nd** overall in year-over-year rent growth.

Multifamily housing **demand** has been positive with **1,700** ▲ net units absorbed over the past twelve months. This is up **1,124** ▲ units from the previous year's gain of **576** ▲ absorbed units.

**Employment** in Huntsville has grown by **2.4%** ▲ over the past 12 months, while hourly wages have fallen by **-1.1%** ▼ YoY to **\$31.17** according to the *Bureau of Labor