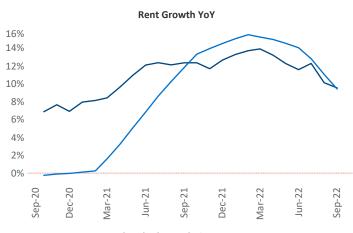

New lease asking **rents** are at **\$1,136**, up **9.5%** from the previous year placing Huntsville at **52nd** overall in year-over-year rent growth.

Multifamily housing **demand** has been positive with **1,700** ▲ net units absorbed over the past twelve months. This is up **1,124** ▲ units from the previous year's gain of **576** ▲ absorbed units.