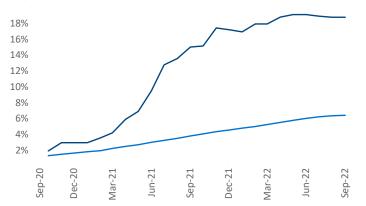

New lease asking **rents** are at **\$1,136**, up **9.5%** from the previous year placing Huntsville at **52nd** overall in year-over-year rent growth.

Multifamily housing **demand** has been positive with **1,700** ▲ net units absorbed over the past twelve months. This is up **1,124** ▲ units from the previous year's gain of **576** ▲ absorbed units.