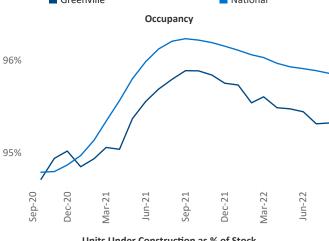

New lease asking **rents** are at \$1,328, up 10.4% ▲ from the previous year placing Greenville at 40th overall in year-over-year rent growth.

Multifamily housing **demand** has been positive with **2,733** ▲ net units absorbed over the past twelve months. This is down **-446** ▼ units from the previous year's gain of **3,179** ▲ absorbed units.