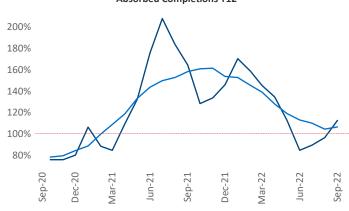

New lease asking **rents** are at \$1,328, up 10.4% ▲ from the previous year placing Greenville at 40th overall in year-over-year rent growth.

Multifamily housing **demand** has been positive with **2,733** ▲ net units absorbed over the past twelve months. This is down **-446** ▼ units from the previous year's gain of **3,179** ▲ absorbed units.