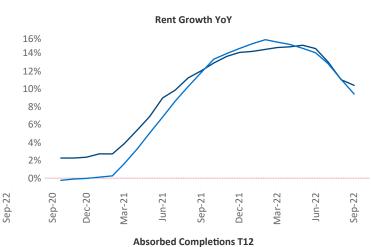

New lease asking **rents** are at \$1,328, up 10.4% ▲ from the previous year placing Greenville at 40th overall in year-over-year rent growth.

Multifamily housing **demand** has been positive with **2,733** ▲ net units absorbed over the past twelve months. This is down **-446** ▼ units from the previous year's gain of **3,179** ▲ absorbed units.