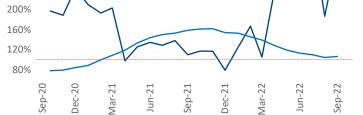

New lease asking **rents** are at **\$1,293**, up **9.9%** from the previous year placing Grand Rapids at **46th** overall in year-over-year rent growth.

Multifamily housing **demand** has been positive with **2,206** ▲ net units absorbed over the past twelve months. This is up **1,019** ▲ units from the previous year's gain of **1,187** ▲ absorbed units.