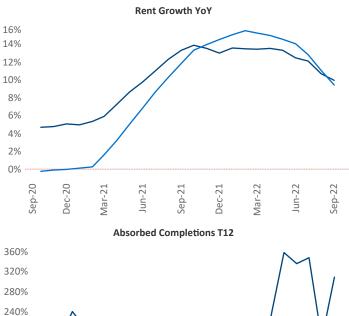

New lease asking **rents** are at **\$1,293**, up **9.9%** from the previous year placing Grand Rapids at **46th** overall in year-over-year rent growth.

Multifamily housing **demand** has been positive with **2,206** ▲ net units absorbed over the past twelve months. This is up **1,019** ▲ units from the previous year's gain of **1,187** ▲ absorbed units.