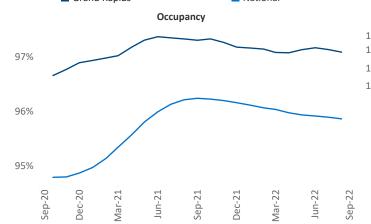

New lease asking **rents** are at **\$1,293**, up **9.9%** from the previous year placing Grand Rapids at **46th** overall in year-over-year rent growth.

Multifamily housing **demand** has been positive with **2,206** ▲ net units absorbed over the past twelve months. This is up **1,019** ▲ units from the previous year's gain of **1,187** ▲ absorbed units.