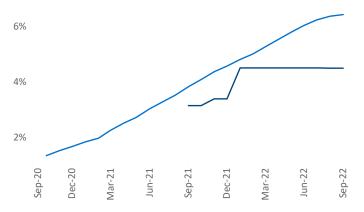

Jeff Adler Vice President Jeff.Adler@yardi.com









Contacts Liliana Malai Senior PPC Specialist <u>n Liliana.Malai@yardi.com</u>

## Fort Wayne September 2022

Fort Wayne is the 105th largest multifamily market with27,222 completed units and 4,818 units in development,1,224 of which have already broken ground.

New lease asking **rents** are at **\$1,021**, up **10.5%** from the previous year placing Fort Wayne at **38th** overall in year-over-year rent growth.

Multifamily housing **demand** has been positive with **158** ▲ net units absorbed over the past twelve months. This is down **-467** ▼ units from the previous year's gain of **625** ▲ absorbed units.

**Employment** in Fort Wayne has grown by **3.0%** ▲ over the past 12 months, while hourly wages have risen by **3.7%** ▲ YoY to **\$29.54** according to the *Bureau of Labor Stati