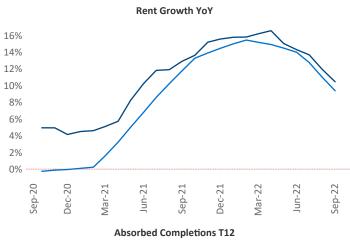

## Fort Wayne September 2022

Fort Wayne is the 105th largest multifamily market with27,222 completed units and 4,818 units in development,1,224 of which have already broken ground.

New lease asking **rents** are at **\$1,021**, up **10.5%** from the previous year placing Fort Wayne at **38th** overall in year-over-year rent growth.

Multifamily housing **demand** has been positive with **158** ▲ net units absorbed over the past twelve months. This is down **-467** ▼ units from the previous year's gain of **625** ▲ absorbed units.