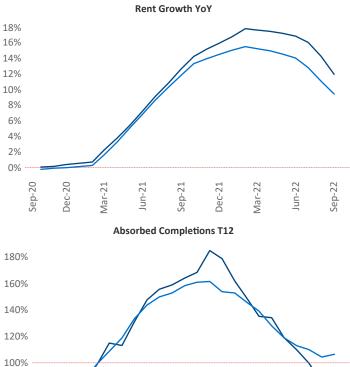

New lease asking **rents** are at **\$1,566**, up **11.9%** from the previous year placing Dallas at **18th** overall in year-over-year rent growth.

Multifamily housing **demand** has been positive with **21,937** ▲ net units absorbed over the past twelve months. This is down -**21,840** ▼ units from the previous year's gain of **43,777** ▲ absorbed units.