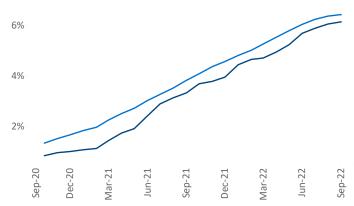

**Employment** in Dallas has grown by **6.9%** ▲ over the past 12 months, while hourly wages have risen by **5.1%** ▲ YoY to **\$33.59** according to the *Bureau of Labor Statistics*.

Units Under Construction as % of Stock