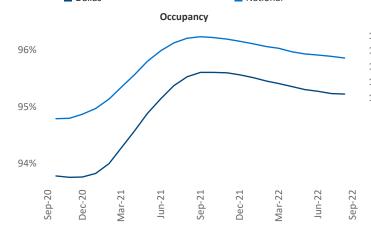

Mar-21

Jun-21

Sep-21

Dec-21

Mar-22

Jun-22

Sep-22

Dallas

September 2022

**Dallas** is the **1st** largest multifamily market with **841,170** completed units and **185,895** units in development, **51,631** of which have already broken ground.

New lease asking **rents** are at **\$1,566**, up **11.9%** from the previous year placing Dallas at **18th** overall in year-over-year rent growth.

Multifamily housing **demand** has been positive with **21,937** ▲ net units absorbed over the past twelve months. This is down -**21,840** ▼ units from the previous year's gain of **43,777** ▲ absorbed units.

**Employment** in Dallas has grown by **6.9%** ▲ over the past 12 months, while hourly wages have risen by **5.1%** ▲ YoY to **\$33.59** according to the *Bureau of Labor Statistics*.



Units Under Construction as % of Stock