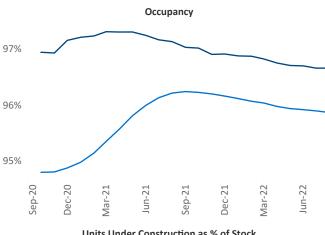

New lease asking **rents** are at \$1,187, up 6.7% ▲ from the previous year placing Columbus GA at 104th overall in year-over-year rent growth.

Multifamily housing **demand** has been positive with **153** ▲ net units absorbed over the past twelve months. This is down **-196** ▼ units from the previous year's gain of **349** ▲ absorbed units.