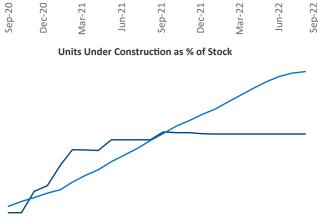

## Columbus GA September 2022

**Columbus GA** is the **94th** largest multifamily market with **34,408** completed units and **5,490** units in development, **1,401** of which have already broken ground.