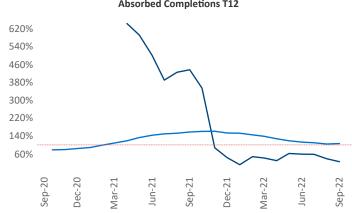

New lease asking **rents** are at \$1,187, up 6.7% ▲ from the previous year placing Columbus GA at 104th overall in year-over-year rent growth.

Multifamily housing **demand** has been positive with **153** ▲ net units absorbed over the past twelve months. This is down **-196** ▼ units from the previous year's gain of **349** ▲ absorbed units.