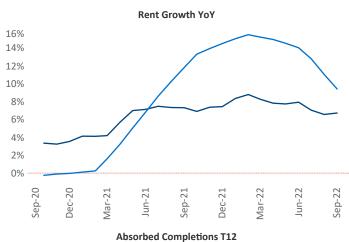

New lease asking **rents** are at \$1,187, up 6.7% ▲ from the previous year placing Columbus GA at 104th overall in year-over-year rent growth.

Multifamily housing **demand** has been positive with **153** ▲ net units absorbed over the past twelve months. This is down **-196** ▼ units from the previous year's gain of **349** ▲ absorbed units.