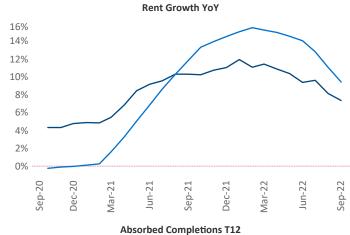

New lease asking **rents** are at \$1,357, up 7.4% ▲ from the previous year placing Columbia at 96th overall in year-over-year rent growth.

Multifamily housing **demand** has been positive with **307** ▲ net units absorbed over the past twelve months. This is down **-318** ▼ units from the previous year's gain of **625** ▲ absorbed units.