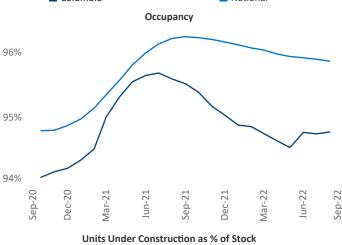

New lease asking **rents** are at \$1,357, up 7.4% ▲ from the previous year placing Columbia at 96th overall in year-over-year rent growth.

Multifamily housing **demand** has been positive with **307** ▲ net units absorbed over the past twelve months. This is down **-318** ▼ units from the previous year's gain of **625** ▲ absorbed units.