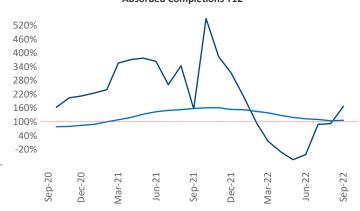

New lease asking **rents** are at \$1,357, up 7.4% ▲ from the previous year placing Columbia at 96th overall in year-over-year rent growth.

Multifamily housing **demand** has been positive with **307** ▲ net units absorbed over the past twelve months. This is down **-318** ▼ units from the previous year's gain of **625** ▲ absorbed units.