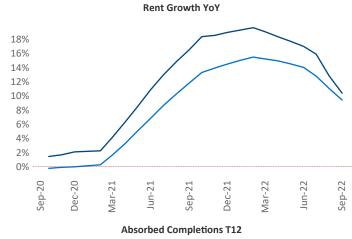

New lease asking **rents** are at \$1,604, up 10.4% ▲ from the previous year placing Charlotte at 39th overall in year-over-year rent growth.

Multifamily housing **demand** has been positive with **7,297** ▲ net units absorbed over the past twelve months. This is down **-2,777** ▼ units from the previous year's gain of **10,074** ▲ absorbed units.