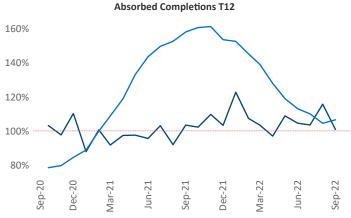

New lease asking **rents** are at \$1,604, up 10.4% ▲ from the previous year placing Charlotte at 39th overall in year-over-year rent growth.

Multifamily housing **demand** has been positive with **7,297** ▲ net units absorbed over the past twelve months. This is down **-2,777** ▼ units from the previous year's gain of **10,074** ▲ absorbed units.