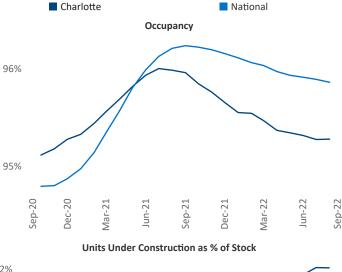

New lease asking **rents** are at \$1,604, up 10.4% ▲ from the previous year placing Charlotte at 39th overall in year-over-year rent growth.

Multifamily housing **demand** has been positive with **7,297** ▲ net units absorbed over the past twelve months. This is down **-2,777** ▼ units from the previous year's gain of **10,074** ▲ absorbed units.