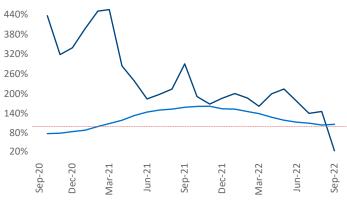

## Central East Texas September 2022

**Central East Texas** is the **63rd** largest multifamily market with **65,488** completed units and **7,345** units in development, **2,154** of which have already broken ground.