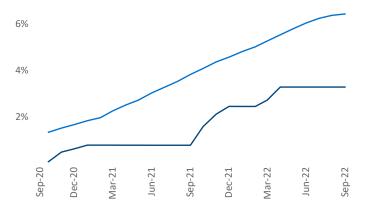

New lease asking **rents** are at **\$1,240**, up **11.3%** from the previous year placing Central East Texas at **25th** overall in year-over-year rent growth.

Multifamily housing **demand** has been positive with **175** ▲ net units absorbed over the past twelve months. This is down **-1,959** ▼ units from the previous year's gain of **2,134** ▲ absorbed units.