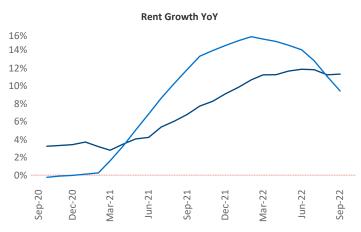

New lease asking **rents** are at **\$1,240**, up **11.3%** from the previous year placing Central East Texas at **25th** overall in year-over-year rent growth.

Multifamily housing **demand** has been positive with **175** ▲ net units absorbed over the past twelve months. This is down **-1,959** ▼ units from the previous year's gain of **2,134** ▲ absorbed units.