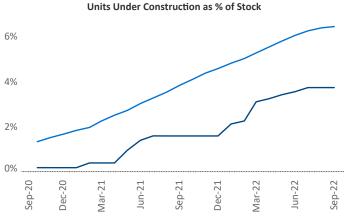

## Central Coast September 2022

**Central Coast** is the **89th** largest multifamily market with **38,030** completed units and **10,730** units in development, **1,420** of which have already broken ground.