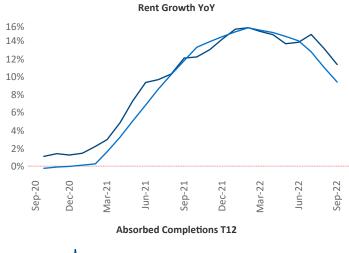

New lease asking **rents** are at \$2,465, up 11.4% ▲ from the previous year placing Central Coast at 22nd overall in year-over-year rent growth.

Multifamily housing **demand** has been positive with **1** ▲ net units absorbed over the past twelve months. This is down **-976** ▼ units from the previous year's gain of **977** ▲ absorbed units.