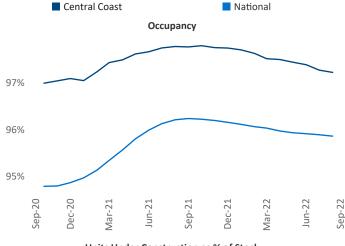

New lease asking **rents** are at \$2,465, up 11.4% ▲ from the previous year placing Central Coast at 22nd overall in year-over-year rent growth.

Multifamily housing **demand** has been positive with **1** ▲ net units absorbed over the past twelve months. This is down **-976** ▼ units from the previous year's gain of **977** ▲ absorbed units.