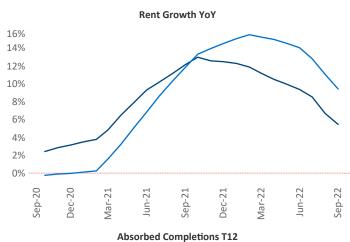

New lease asking **rents** are at \$1,677, up 5.5% ▲ from the previous year placing Baltimore at 113th overall in year-over-year rent growth.

Multifamily housing **demand** has been positive with **58** ▲ net units absorbed over the past twelve months. This is down **-7,278** ▼ units from the previous year's gain of **7,336** ▲ absorbed units.