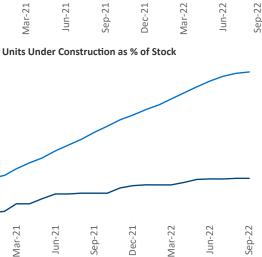

PPC Specialist Liliana.Malai@yardi.com

Contacts

Baltimore September 2022

**Baltimore** is the **21st** largest multifamily market with **231,601** completed units and **36,549** units in development, **4,282** of which have already broken ground.

New lease asking **rents** are at \$1,677, up 5.5% ▲ from the previous year placing Baltimore at 113th overall in year-over-year rent growth.

Multifamily housing **demand** has been positive with **58** ▲ net units absorbed over the past twelve months. This is down **-7,278** ▼ units from the previous year's gain of **7,336** ▲ absorbed units.

**Employment** in Baltimore has grown by **4.3**% ▲ over the past 12 months, while hourly wages have risen by **0.8**% ▲ YoY to \$33.69 according to the *Bureau of Labor Statistics*.





6%

4%

2%