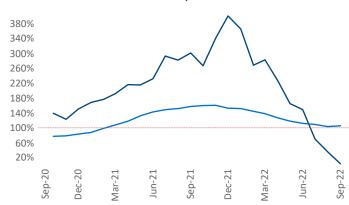

Specialist Liliana.Malai@yardi.com

Contacts

Baltimore September 2022

**Baltimore** is the **21st** largest multifamily market with **231,601** completed units and **36,549** units in development, **4,282** of which have already broken ground.

New lease asking **rents** are at \$1,677, up 5.5% ▲ from the previous year placing Baltimore at 113th overall in year-over-year rent growth.

Multifamily housing **demand** has been positive with **58** ▲ net units absorbed over the past twelve months. This is down **-7,278** ▼ units from the previous year's gain of **7,336** ▲ absorbed units.

**Employment** in Baltimore has grown by **4.3**% ▲ over the past 12 months, while hourly wages have risen by **0.8**% ▲ YoY to \$33.69 according to the *Bureau of Labor Statistics*.





6%

4%

2%