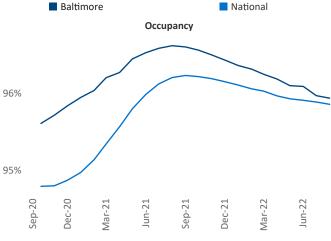

a Malai Senior PPC Specialist Liliana.Malai@yardi.com

Contacts

Baltimore September 2022

**Baltimore** is the **21st** largest multifamily market with **231,601** completed units and **36,549** units in development, **4,282** of which have already broken ground.

New lease asking **rents** are at \$1,677, up 5.5% ▲ from the previous year placing Baltimore at 113th overall in year-over-year rent growth.

Multifamily housing **demand** has been positive with **58** ▲ net units absorbed over the past twelve months. This is down **-7,278** ▼ units from the previous year's gain of **7,336** ▲ absorbed units.

**Employment** in Baltimore has grown by **4.3**% ▲ over the past 12 months, while hourly wages have risen by **0.8**% ▲ YoY to \$33.69 according to the *Bureau of Labor Statistics*.





6%

4%

2%