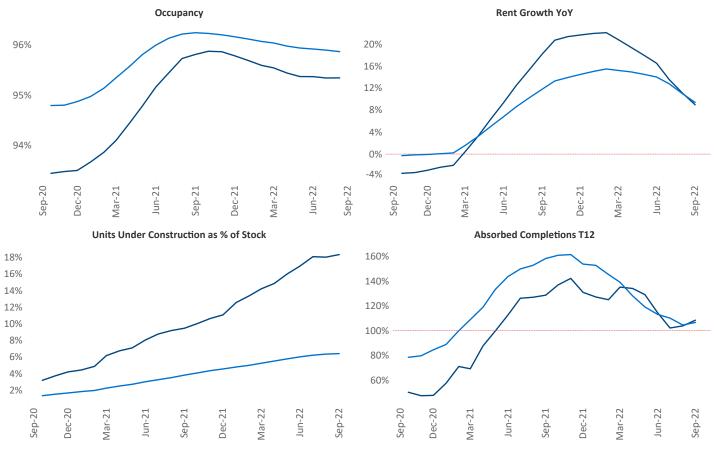

New lease asking **rents** are at \$1,792, up 9% ▲ from the previous year placing Austin at 63rd overall in year-over-year rent growth.

Multifamily housing **demand** has been positive with **13,554** ▲ net units absorbed over the past twelve months. This is down **-3,601** ▼ units from the previous year's gain of **17,155** ▲ absorbed units.

**Employment** in Austin has grown by **5.5%** ▲ over the past 12 months, while hourly wages have risen by **6.8%** ▲ YoY to **\$33.05** according to the *Bureau of Labor Statistics*.