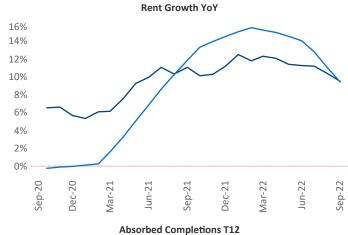

New lease asking **rents** are at \$1,176, up 9.5% ▲ from the previous year placing Augusta at 53rd overall in year-over-year rent growth.

Multifamily housing **demand** has been positive with **1,143** ▲ net units absorbed over the past twelve months. This is up **411** ▲ units from the previous year's gain of **732** ▲ absorbed units.