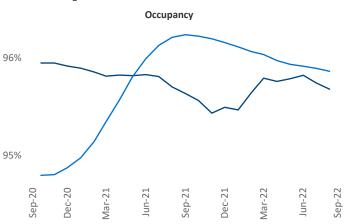

om

Liliana Malai Senior PPC Specialist Liliana.Malai@yardi.com

Contacts

Augusta
September 2022

**Augusta** is the **104th** largest multifamily market with **27,508** completed units and **6,754** units in development, **3,340** of which have already broken ground.

New lease asking **rents** are at \$1,176, up 9.5% ▲ from the previous year placing Augusta at 53rd overall in year-over-year rent growth.

Multifamily housing **demand** has been positive with **1,143** ▲ net units absorbed over the past twelve months. This is up **411** ▲ units from the previous year's gain of **732** ▲ absorbed units.

**Employment** in Augusta has grown by **2.3%** ▲ over the past 12 months, while hourly wages have risen by **3.1%** ▲ YoY to **\$26.06** according to the *Bureau of Labor Statistics*.