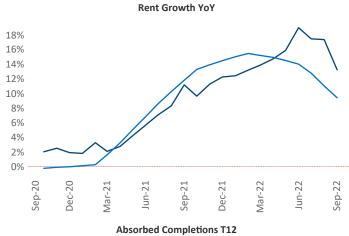

New lease asking **rents** are at \$1,316, up 13.3% ▲ from the previous year placing Anchorage at 10th overall in year-over-year rent growth.

Multifamily housing **demand** has been positive with **9** ▲ net units absorbed over the past twelve months. This is down **-126** ▼ units from the previous year's gain of **135** ▲ absorbed units.