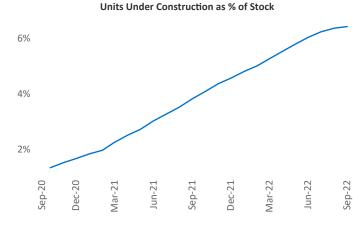

Jeff Adler Vice President Jeff.Adler@yardi.com Liliana Malai Senior PPC Specialist Liliana.Malai@yardi.com

Contacts

Anchorage September 2022

**Anchorage** is the **120th** largest multifamily market with **8,344** completed units and **780** units in development, **0** of which have already broken ground.