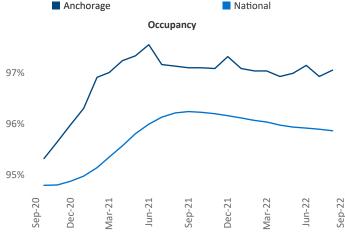

om Liliana Malai Senior PPC Specialist Liliana.Malai@yardi.com

Contacts

Anchorage September 2022

**Anchorage** is the **120th** largest multifamily market with **8,344** completed units and **780** units in development, **0** of which have already broken ground.

New lease asking **rents** are at \$1,316, up 13.3% ▲ from the previous year placing Anchorage at 10th overall in year-over-year rent growth.

Multifamily housing **demand** has been positive with **9** ▲ net units absorbed over the past twelve months. This is down **-126** ▼ units from the previous year's gain of **135** ▲ absorbed units.

**Employment** in Anchorage has grown by **5.2%** ▲ over the past 12 months, while hourly wages have risen by **6.1%** ▲ YoY to **\$32.23** according to the *Bureau of Labor Statistics*.