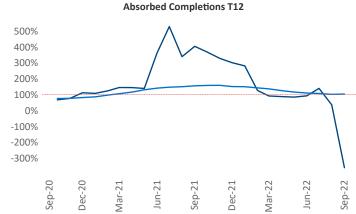

New lease asking **rents** are at \$1,586, up 11.6% ▲ from the previous year placing Allentown-Bethlehem at 19th overall in year-over-year rent growth.

Multifamily housing **demand** has been negative with -700 ▼ net units absorbed over the past twelve months. This is down -1,514 ▼ units from the previous year's gain of 814 ▲ absorbed units.