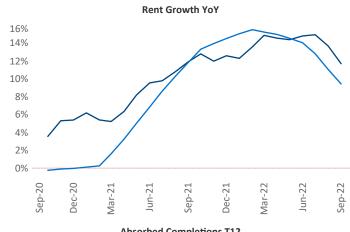

New lease asking **rents** are at \$1,586, up 11.6% ▲ from the previous year placing Allentown-Bethlehem at 19th overall in year-over-year rent growth.

Multifamily housing **demand** has been negative with -700 ▼ net units absorbed over the past twelve months. This is down -1,514 ▼ units from the previous year's gain of 814 ▲ absorbed units.