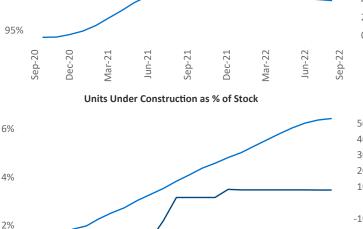

ialist <u>Liliana.Malai@yardi.com</u>

Contacts

Allentown-Bethlehem September 2022

**Allentown-Bethlehem** is the **98th** largest multifamily market with **32,399** completed units and **6,937** units in development, **1,122** of which have already broken ground.

New lease asking **rents** are at \$1,586, up 11.6% ▲ from the previous year placing Allentown-Bethlehem at 19th overall in year-over-year rent growth.

Multifamily housing **demand** has been negative with -700 ▼ net units absorbed over the past twelve months. This is down -1,514 ▼ units from the previous year's gain of 814 ▲ absorbed units.

Employment in Allentown-Bethlehem has grown by 4.7% ▲ over the past 12 months, while hourly wages have risen by 2.7% ▲ YoY to \$28.67 according to the *Bureau of Labor Statistics*.







Jun-22

Jun-21