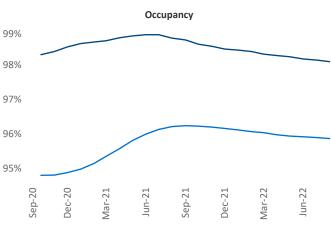

ecialist <u>Liliana.Malai@yardi.com</u>

Contacts

Allentown-Bethlehem September 2022

**Allentown-Bethlehem** is the **98th** largest multifamily market with **32,399** completed units and **6,937** units in development, **1,122** of which have already broken ground.

New lease asking **rents** are at \$1,586, up 11.6% ▲ from the previous year placing Allentown-Bethlehem at 19th overall in year-over-year rent growth.

Multifamily housing **demand** has been negative with -700 ▼ net units absorbed over the past twelve months. This is down -1,514 ▼ units from the previous year's gain of 814 ▲ absorbed units.

Employment in Allentown-Bethlehem has grown by 4.7% ▲ over the past 12 months, while hourly wages have risen by 2.7% ▲ YoY to \$28.67 according to the *Bureau of Labor Statistics*.







Jun-22

Jun-21