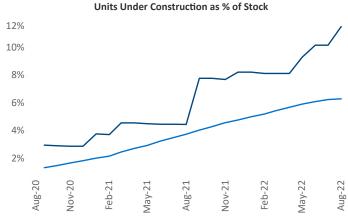

Jeff Adler Vice President Jeff.Adler@yardi.com

Liliana Malai Senior PPC Specialist Liliana.Malai@yardi.com

Contacts

Wilmington
August 2022

Wilmington is the 110th largest multifamily market with 23,515 completed units and 18,616 units in development, 2,702 of which have already broken ground.