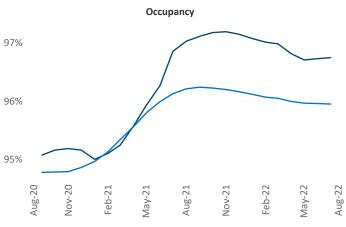

New lease asking **rents** are at \$1,632, up 16.8% ▲ from the previous year placing Wilmington at 5th overall in year-over-year rent growth.

Multifamily housing **demand** has been positive with **581** ▲ net units absorbed over the past twelve months. This is down **-1,354** ▼ units from the previous year's gain of **1,935** ▲ absorbed units.