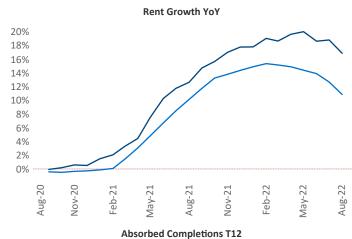

New lease asking **rents** are at \$1,632, up 16.8% ▲ from the previous year placing Wilmington at 5th overall in year-over-year rent growth.

Multifamily housing **demand** has been positive with **581** ▲ net units absorbed over the past twelve months. This is down **-1,354** ▼ units from the previous year's gain of **1,935** ▲ absorbed units.