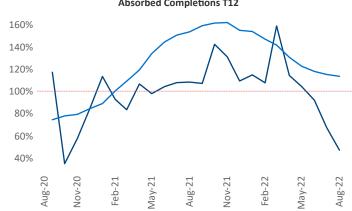

New lease asking **rents** are at \$1,632, up 16.8% ▲ from the previous year placing Wilmington at 5th overall in year-over-year rent growth.

Multifamily housing **demand** has been positive with **581** ▲ net units absorbed over the past twelve months. This is down **-1,354** ▼ units from the previous year's gain of **1,935** ▲ absorbed units.