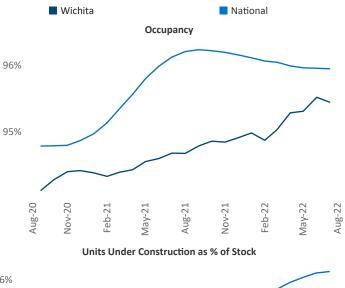

r@yardi.com Liliana Malai Senior PPC Specialist Liliana.Malai@yardi.com

Contacts

Wichita
August 2022

**Wichita** is the **93rd** largest multifamily market with **34,371** completed units and **4,899** units in development, **1,866** of which have already broken ground.

New lease asking **rents** are at \$803, up 9.0% ▲ from the previous year placing Wichita at 82nd overall in year-over-year rent growth.

Multifamily housing **demand** has been positive with **538** ▲ net units absorbed over the past twelve months. This is up **154** ▲ units from the previous year's gain of **384** ▲ absorbed units.

**Employment** in Wichita has grown by **2.0%** ▲ over the past 12 months, while hourly wages have risen by **6.7%** ▲ YoY to **\$26.35** according to the *Bureau of Labor Statistics*.