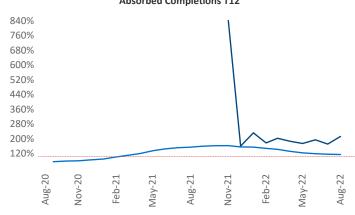

New lease asking **rents** are at \$803, up 9.0% ▲ from the previous year placing Wichita at 82nd overall in year-over-year rent growth.

Multifamily housing **demand** has been positive with **538** ▲ net units absorbed over the past twelve months. This is up **154** ▲ units from the previous year's gain of **384** ▲ absorbed units.