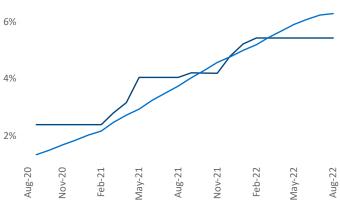

New lease asking **rents** are at \$803, up 9.0% ▲ from the previous year placing Wichita at 82nd overall in year-over-year rent growth.

Multifamily housing **demand** has been positive with **538** ▲ net units absorbed over the past twelve months. This is up **154** ▲ units from the previous year's gain of **384** ▲ absorbed units.