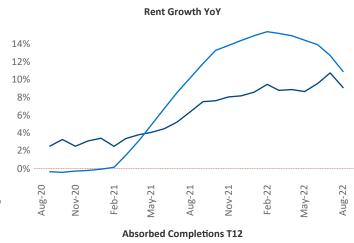

New lease asking **rents** are at \$803, up 9.0% ▲ from the previous year placing Wichita at 82nd overall in year-over-year rent growth.

Multifamily housing **demand** has been positive with **538** ▲ net units absorbed over the past twelve months. This is up **154** ▲ units from the previous year's gain of **384** ▲ absorbed units.