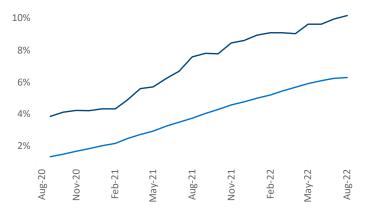

**Employment** in White Plains has grown by **5.2%** over the past 12 months, while hourly wages have risen by **0.2%** YoY to **\$32.29** according to the *Bureau of Labor Statistics*.