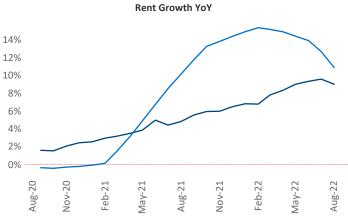

New lease asking **rents** are at **\$2,172**, up **9%** ▲ from the previous year placing White Plains at **83rd** overall in year-over-year rent growth.

Multifamily housing **demand** has been positive with 2,213▲ net units absorbed over the past twelve months. This is up 198▲ units from the previous year's gain of 2,015▲ absorbed units.