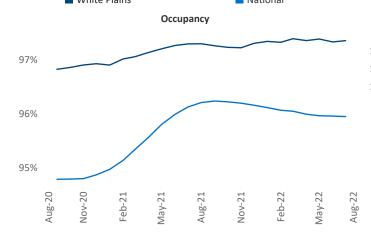

.com



Contacts Liliana Malai Senior PPC Specialist <u>n Liliana.Malai@yardi.com</u>

White Plains August 2022

White Plains is the 57th largest multifamily market with 75,703 completed units and 36,770 units in development, 7,697 of which have already broken ground.

New lease asking **rents** are at **\$2,172**, up **9%** ▲ from the previous year placing White Plains at **83rd** overall in year-over-year rent growth.

Multifamily housing **demand** has been positive with 2,213▲ net units absorbed over the past twelve months. This is up 198▲ units from the previous year's gain of 2,015▲ absorbed units.

**Employment** in White Plains has grown by **5.2%** over the past 12 months, while hourly wages have risen by **0.2%** YoY to **\$32.29** according to the *Bureau of Labor Statistics*.