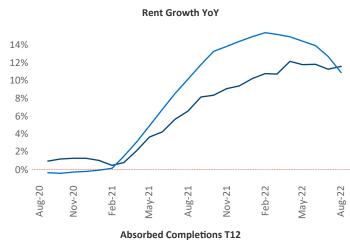

New lease asking **rents** are at \$1,519, up 11.6% ▲ from the previous year placing Tallahassee at 37th overall in year-over-year rent growth.

Multifamily housing **demand** has been positive with **324** ▲ net units absorbed over the past twelve months. This is down **-605** ▼ units from the previous year's gain of **929** ▲ absorbed units.