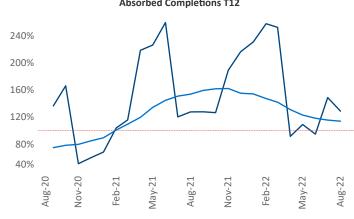

New lease asking **rents** are at \$1,519, up 11.6% ▲ from the previous year placing Tallahassee at 37th overall in year-over-year rent growth.

Multifamily housing **demand** has been positive with **324** ▲ net units absorbed over the past twelve months. This is down **-605** ▼ units from the previous year's gain of **929** ▲ absorbed units.