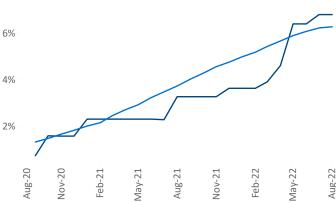

New lease asking **rents** are at \$1,519, up 11.6% ▲ from the previous year placing Tallahassee at 37th overall in year-over-year rent growth.

Multifamily housing **demand** has been positive with **324** ▲ net units absorbed over the past twelve months. This is down **-605** ▼ units from the previous year's gain of **929** ▲ absorbed units.