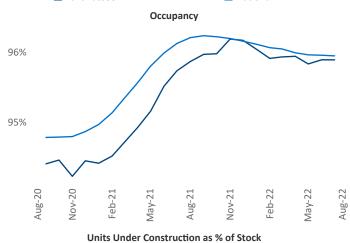

Jeff Adler Vice President Jeff.Adler@yardi.com



Contacts

## Tallahassee August 2022

**Tallahassee** is the **100th** largest multifamily market with **30,670** completed units and **8,758** units in development, **2,089** of which have already broken ground.

New lease asking **rents** are at \$1,519, up 11.6% ▲ from the previous year placing Tallahassee at 37th overall in year-over-year rent growth.

Multifamily housing **demand** has been positive with **324** ▲ net units absorbed over the past twelve months. This is down **-605** ▼ units from the previous year's gain of **929** ▲ absorbed units.

Employment in Tallahassee has grown by 3.5% ▲ over the past 12 months, while hourly wages have risen by 3.8% ▲ YoY to \$27.51 according to the *Bureau of Labor Statistics*.