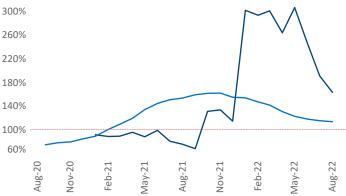

New lease asking **rents** are at **\$1,250**, up **11.5%** from the previous year placing Syracuse at **39th** overall in year-over-year rent growth.

Multifamily housing **demand** has been positive with **271** ▲ net units absorbed over the past twelve months. This is up **110** ▲ units from the previous year's gain of **161** ▲ absorbed units.