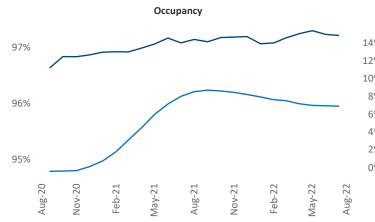

ontacts Liliana Malai Senior PPC Specialist

Liliana.Malai@yardi.com

Syracuse August 2022

**Syracuse** is the **97th** largest multifamily market with **32,388** completed units and **5,906** units in development, **688** of which have already broken ground.

New lease asking **rents** are at **\$1,250**, up **11.5%** from the previous year placing Syracuse at **39th** overall in year-over-year rent growth.

Multifamily housing **demand** has been positive with **271** ▲ net units absorbed over the past twelve months. This is up **110** ▲ units from the previous year's gain of **161** ▲ absorbed units.

**Employment** in Syracuse has grown by **3.1%** ▲ over the past 12 months, while hourly wages have risen by **0.9%** ▲ YoY to **\$30.07** according to the *Bureau of Labor Statistics*.