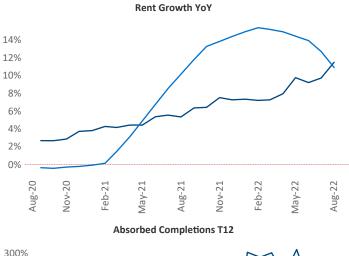

New lease asking **rents** are at **\$1,250**, up **11.5%** from the previous year placing Syracuse at **39th** overall in year-over-year rent growth.

Multifamily housing **demand** has been positive with **271** ▲ net units absorbed over the past twelve months. This is up **110** ▲ units from the previous year's gain of **161** ▲ absorbed units.