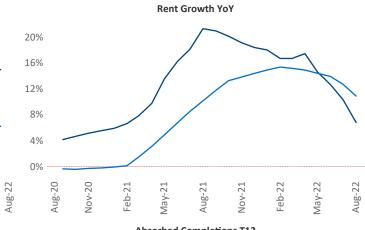

New lease asking **rents** are at \$1,379, up 6.7% ▲ from the previous year placing Spokane at 111th overall in year-over-year rent growth.

Multifamily housing **demand** has been positive with **424** ▲ net units absorbed over the past twelve months. This is down **-1,312** ▼ units from the previous year's gain of **1,736** ▲ absorbed units.