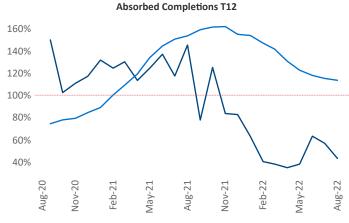

New lease asking **rents** are at \$1,379, up 6.7% ▲ from the previous year placing Spokane at 111th overall in year-over-year rent growth.

Multifamily housing **demand** has been positive with **424** ▲ net units absorbed over the past twelve months. This is down **-1,312** ▼ units from the previous year's gain of **1,736** ▲ absorbed units.