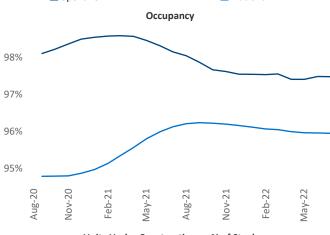

New lease asking **rents** are at \$1,379, up 6.7% ▲ from the previous year placing Spokane at 111th overall in year-over-year rent growth.

Multifamily housing **demand** has been positive with **424** ▲ net units absorbed over the past twelve months. This is down **-1,312** ▼ units from the previous year's gain of **1,736** ▲ absorbed units.