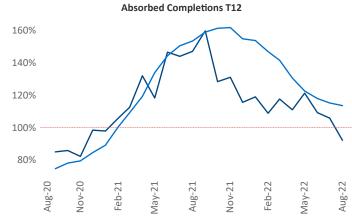

New lease asking **rents** are at \$1,993, up 17.3% ▲ from the previous year placing Southwest Florida Coast at 3rd overall in year-over-year rent growth.

Multifamily housing **demand** has been positive with **4,561** ▲ net units absorbed over the past twelve months. This is down **-3,472** ▼ units from the previous year's gain of **8,033** ▲ absorbed units.