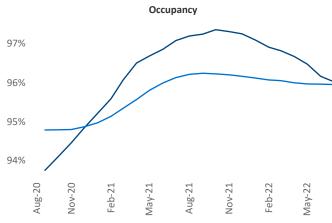

tacts

Southwest Florida Coast August 2022

**Southwest Florida Coast** is the **53rd** largest multifamily market with **83,031** completed units and **49,614** units in development, **7,972** of which have already broken ground.

New lease asking **rents** are at \$1,993, up 17.3% ▲ from the previous year placing Southwest Florida Coast at 3rd overall in year-over-year rent growth.

Multifamily housing **demand** has been positive with **4,561** ▲ net units absorbed over the past twelve months. This is down **-3,472** ▼ units from the previous year's gain of **8,033** ▲ absorbed units.

**Employment** in Southwest Florida Coast has grown by **5.0%** ▲ over the past 12 months, while hourly wages have risen by **3.9%** ▲ YoY to **\$29.05** according to the *Bureau of Labor Statistics*.





Units Under Construction as % of Stock

Aug-21

Nov-21

Feb-22

May-22

10%

8%

6%

4%

2%

Aug-20



Aug-22