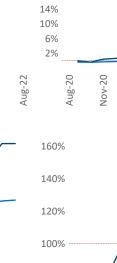

Units Under Construction as % of Stock

Aug-21

Nov-21

Feb-22

May-22

10%

8%

6%

4%

2%

Aug-20

Aug-22