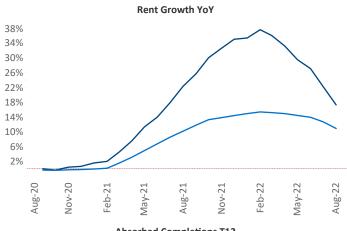

New lease asking **rents** are at \$1,993, up 17.3% ▲ from the previous year placing Southwest Florida Coast at 3rd overall in year-over-year rent growth.

Multifamily housing **demand** has been positive with **4,561** ▲ net units absorbed over the past twelve months. This is down **-3,472** ▼ units from the previous year's gain of **8,033** ▲ absorbed units.