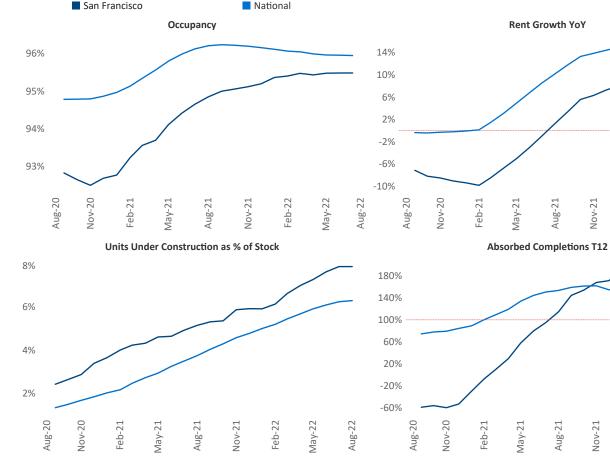

New lease asking **rents** are at **\$2,857**, up **8.5%** from the previous year placing San Francisco at **94th** overall in year-over-year rent growth.

Multifamily housing **demand** has been positive with 7,637 ▲ net units absorbed over the past twelve months. This is down -3,972 ▼ units from the previous year's gain of 11,609 ▲ absorbed units.

**Employment** in San Francisco has grown by **4.5%** ▲ over the past 12 months, while hourly wages have risen by **2.4%** ▲ YoY to **\$38.31** according to the *Bureau of Labor Statistics*.

Aug-22

Feb-22