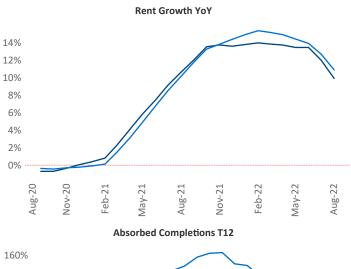

New lease asking **rents** are at **\$1,759**, up **9.9%** from the previous year placing Portland at **65th** overall in year-over-year rent growth.

Multifamily housing **demand** has been positive with **4,889** ▲ net units absorbed over the past twelve months. This is down -2,765 ▼ units from the previous year's gain of **7,654** ▲ absorbed units.