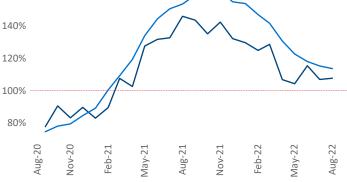

**Employment** in Portland has grown by **5.4%** ▲ over the past 12 months, while hourly wages have risen by **8.2%** ▲ YoY to **\$35.76** according to the *Bureau of Labor Statistics*.

Units Under Construction as % of Stock