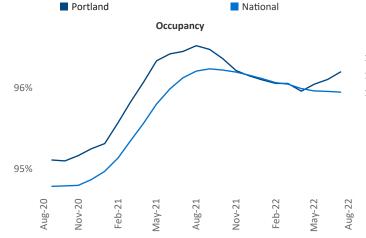

Malai Senior PPC Specialist <u>Liliana.Malai@yardi.com</u>

Portland

August 2022

**Portland** is the **30th** largest multifamily market with **173,129** completed units and **38,467** units in development, **9,967** of which have already broken ground.

New lease asking **rents** are at **\$1,759**, up **9.9%** from the previous year placing Portland at **65th** overall in year-over-year rent growth.

Multifamily housing **demand** has been positive with **4,889** ▲ net units absorbed over the past twelve months. This is down -2,765 ▼ units from the previous year's gain of **7,654** ▲ absorbed units.

**Employment** in Portland has grown by **5.4%** ▲ over the past 12 months, while hourly wages have risen by **8.2%** ▲ YoY to **\$35.76** according to the *Bureau of Labor Statistics*.



Units Under Construction as % of Stock