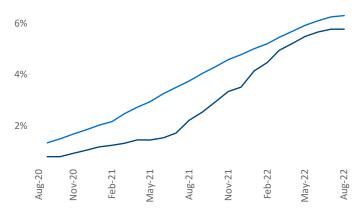

lai@yardi.com</u>

Portland

August 2022

**Portland** is the **30th** largest multifamily market with **173,129** completed units and **38,467** units in development, **9,967** of which have already broken ground.

New lease asking **rents** are at **\$1,759**, up **9.9%** from the previous year placing Portland at **65th** overall in year-over-year rent growth.

Multifamily housing **demand** has been positive with **4,889** ▲ net units absorbed over the past twelve months. This is down -2,765 ▼ units from the previous year's gain of **7,654** ▲ absorbed units.

**Employment** in Portland has grown by **5.4%** ▲ over the past 12 months, while hourly wages have risen by **8.2%** ▲ YoY to **\$35.76** according to the *Bureau of Labor Statistics*.



Units Under Construction as % of Stock