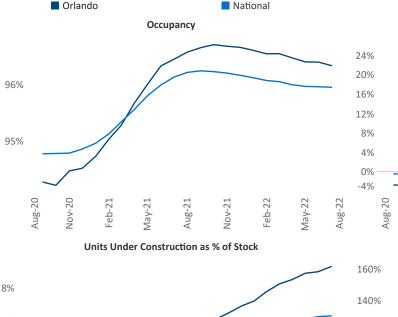

New lease asking **rents** are at \$1,840, up 16.8% ▲ from the previous year placing Orlando at 6th overall in year-over-year rent growth.

Multifamily housing **demand** has been positive with **11,862** ▲ net units absorbed over the past twelve months. This is down **-2,312** ▼ units from the previous year's gain of **14,174** ▲ absorbed units.

**Employment** in Orlando has grown by **4.7%** ▲ over the past 12 months, while hourly wages have risen by **6.7%** ▲ YoY to **\$31.57** according to the *Bureau of Labor Statistics*.