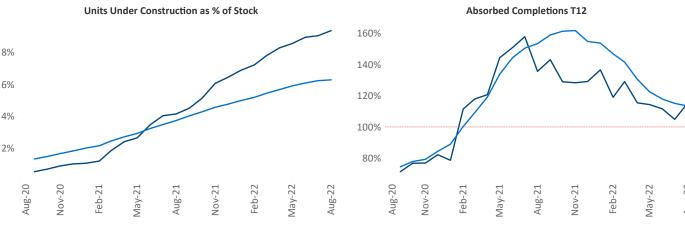

Jeff Adler Vice President Jeff.Adler@yardi.com

Liliana Malai Senior PPC Specialist Liliana.Malai@yardi.com

Contacts

Orlando August 2022

**Orlando** is the **16th** largest multifamily market with **249,146** completed units and **130,014** units in development, **23,354** of which have already broken ground.

New lease asking **rents** are at \$1,840, up 16.8% ▲ from the previous year placing Orlando at 6th overall in year-over-year rent growth.

Multifamily housing **demand** has been positive with **11,862** ▲ net units absorbed over the past twelve months. This is down **-2,312** ▼ units from the previous year's gain of **14,174** ▲ absorbed units.