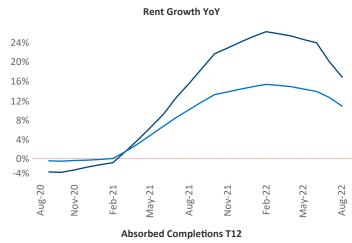

New lease asking **rents** are at \$1,840, up 16.8% ▲ from the previous year placing Orlando at 6th overall in year-over-year rent growth.

Multifamily housing **demand** has been positive with **11,862** ▲ net units absorbed over the past twelve months. This is down **-2,312** ▼ units from the previous year's gain of **14,174** ▲ absorbed units.