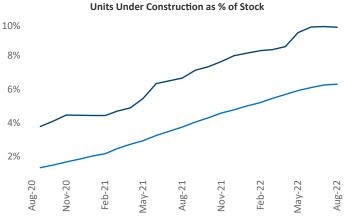

rn New Jersey August 2022

**Northern New Jersey** is the **17th** largest multifamily market with **248,782** completed units and **139,421** units in development, **24,046** of which have already broken ground.

New lease asking **rents** are at \$2,353, up 13.5% ▲ from the previous year placing Northern New Jersey at 20th overall in year-over-year rent growth.

Multifamily housing **demand** has been positive with **13,136** ▲ net units absorbed over the past twelve months. This is up **2,230** ▲ units from the previous year's gain of **10,906** ▲ absorbed units.

**Employment** in Northern New Jersey has grown by **5.8%** ▲ over the past 12 months, while hourly wages have risen by **3.5%** ▲ YoY to **\$35.52** according to the *Bureau of Labor Statistics*.

**Rent Growth YoY**