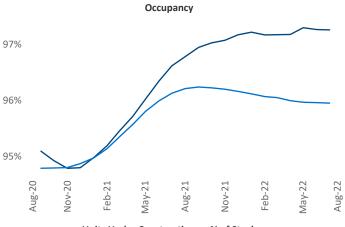

rthern New Jersey August 2022

**Northern New Jersey** is the **17th** largest multifamily market with **248,782** completed units and **139,421** units in development, **24,046** of which have already broken ground.

New lease asking **rents** are at \$2,353, up 13.5% ▲ from the previous year placing Northern New Jersey at 20th overall in year-over-year rent growth.

Multifamily housing **demand** has been positive with **13,136** ▲ net units absorbed over the past twelve months. This is up **2,230** ▲ units from the previous year's gain of **10,906** ▲ absorbed units.

**Employment** in Northern New Jersey has grown by **5.8%** ▲ over the past 12 months, while hourly wages have risen by **3.5%** ▲ YoY to **\$35.52** according to the *Bureau of Labor Statistics*.

**Rent Growth YoY**