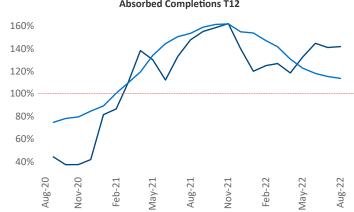

New lease asking **rents** are at \$2,353, up 13.5% ▲ from the previous year placing Northern New Jersey at 20th overall in year-over-year rent growth.

Multifamily housing **demand** has been positive with **13,136** ▲ net units absorbed over the past twelve months. This is up **2,230** ▲ units from the previous year's gain of **10,906** ▲ absorbed units.