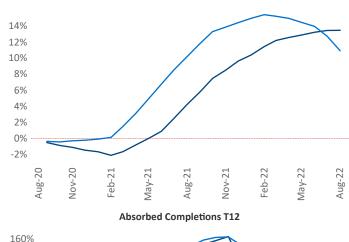

New lease asking **rents** are at \$2,353, up 13.5% ▲ from the previous year placing Northern New Jersey at 20th overall in year-over-year rent growth.

Multifamily housing **demand** has been positive with **13,136** ▲ net units absorbed over the past twelve months. This is up **2,230** ▲ units from the previous year's gain of **10,906** ▲ absorbed units.