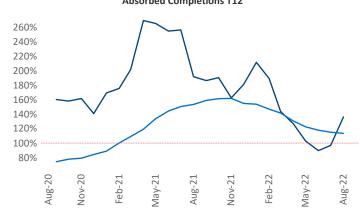

New lease asking **rents** are at \$947, up 10.6% ▲ from the previous year placing McAllen at 55th overall in year-over-year rent growth.

Multifamily housing **demand** has been positive with **360** ▲ net units absorbed over the past twelve months. This is down **-354** ▼ units from the previous year's gain of **714** ▲ absorbed units.