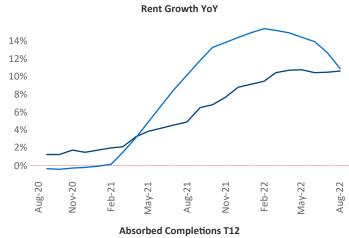

New lease asking **rents** are at \$947, up 10.6% ▲ from the previous year placing McAllen at 55th overall in year-over-year rent growth.

Multifamily housing **demand** has been positive with **360** ▲ net units absorbed over the past twelve months. This is down **-354** ▼ units from the previous year's gain of **714** ▲ absorbed units.