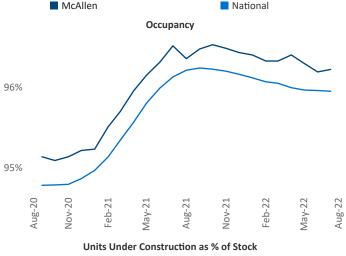

rdi.com

Liliana Malai Senior PPC Specialist Liliana.Malai@yardi.com

Contacts

McAllen August 2022

**McAllen** is the **102nd** largest multifamily market with **28,942** completed units and **8,958** units in development, **967** of which have already broken ground.

New lease asking **rents** are at \$947, up 10.6% ▲ from the previous year placing McAllen at 55th overall in year-over-year rent growth.

Multifamily housing **demand** has been positive with **360** ▲ net units absorbed over the past twelve months. This is down **-354** ▼ units from the previous year's gain of **714** ▲ absorbed units.

**Employment** in McAllen has grown by **3.8%** ▲ over the past 12 months, while hourly wages have risen by **1.9%** ▲ YoY to **\$18.58** according to the *Bureau of Labor Statistics*.