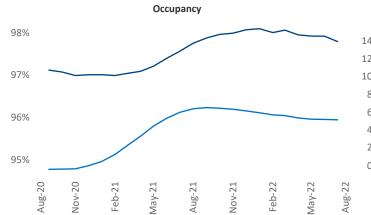

ts

Liliana Malai Senior PPC Specialist Liliana.Malai@yardi.com Madison

August 2022

**Madison** is the **72nd** largest multifamily market with **52,318** completed units and **22,403** units in development, **7,847** of which have already broken ground.

New lease asking **rents** are at **\$1,412**, up **8.0%** from the previous year placing Madison at **100th** overall in year-over-year rent growth.

Multifamily housing **demand** has been positive with **3,095** ▲ net units absorbed over the past twelve months. This is up **1,448** ▲ units from the previous year's gain of **1,647** ▲ absorbed units.

**Employment** in Madison has grown by **0.9%** ▲ over the past 12 months, while hourly wages have risen by **3.2%** ▲ YoY to **\$32.89** according to the *Bureau of Labor Statistics*.