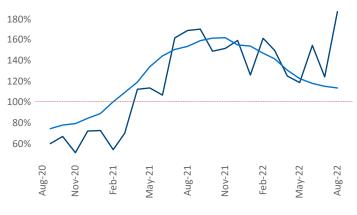

New lease asking **rents** are at **\$1,412**, up **8.0%** from the previous year placing Madison at **100th** overall in year-over-year rent growth.

Multifamily housing **demand** has been positive with **3,095** ▲ net units absorbed over the past twelve months. This is up **1,448** ▲ units from the previous year's gain of **1,647** ▲ absorbed units.