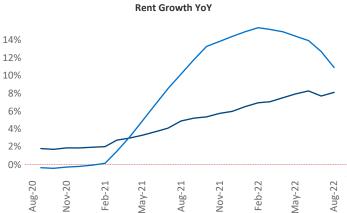

New lease asking **rents** are at **\$1,412**, up **8.0%** from the previous year placing Madison at **100th** overall in year-over-year rent growth.

Multifamily housing **demand** has been positive with **3,095** ▲ net units absorbed over the past twelve months. This is up **1,448** ▲ units from the previous year's gain of **1,647** ▲ absorbed units.