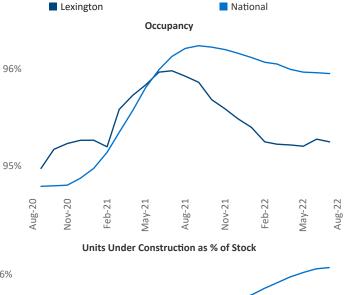

New lease asking **rents** are at \$1,132, up 12% ▲ from the previous year placing Lexington at 32nd overall in year-over-year rent growth.

Multifamily housing **demand** has been positive with **919** ▲ net units absorbed over the past twelve months. This is up **444** ▲ units from the previous year's gain of **475** ▲ absorbed units.