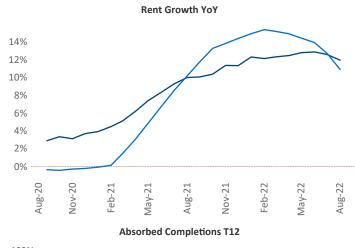

New lease asking **rents** are at \$1,132, up 12% ▲ from the previous year placing Lexington at 32nd overall in year-over-year rent growth.

Multifamily housing **demand** has been positive with **919** ▲ net units absorbed over the past twelve months. This is up **444** ▲ units from the previous year's gain of **475** ▲ absorbed units.