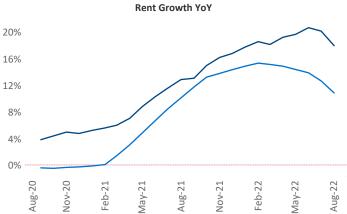

New lease asking **rents** are at **\$1,454**, up **18%**▲ from the previous year placing Knoxville at **1st** overall in year-over-year rent growth.

Multifamily housing **demand** has been positive with **718** ▲ net units absorbed over the past twelve months. This is down **-485** ▼ units from the previous year's gain of **1,203** ▲ absorbed units.