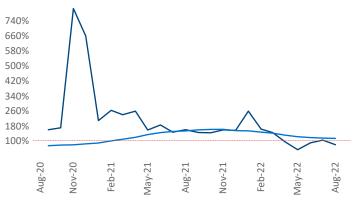

New lease asking **rents** are at **\$1,454**, up **18%**▲ from the previous year placing Knoxville at **1st** overall in year-over-year rent growth.

Multifamily housing **demand** has been positive with **718** ▲ net units absorbed over the past twelve months. This is down **-485** ▼ units from the previous year's gain of **1,203** ▲ absorbed units.