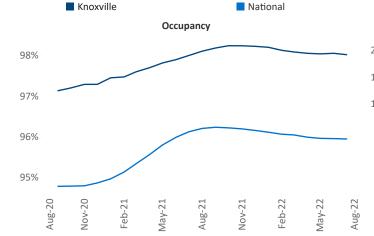

Liliana Malai Senior PPC Specialist Liliana.Malai@yardi.com Knoxville

August 2022

**Knoxville** is the **84th** largest multifamily market with **42,812** completed units and **4,701** units in development, **1,455** of which have already broken ground.

New lease asking **rents** are at **\$1,454**, up **18%**▲ from the previous year placing Knoxville at **1st** overall in year-over-year rent growth.

Multifamily housing **demand** has been positive with **718** ▲ net units absorbed over the past twelve months. This is down **-485** ▼ units from the previous year's gain of **1,203** ▲ absorbed units.

**Employment** in Knoxville has grown by **4.5%** ▲ over the past 12 months, while hourly wages have risen by **6.3%** ▲ YoY to **\$30.60** according to the *Bureau of Labor Statistics*.