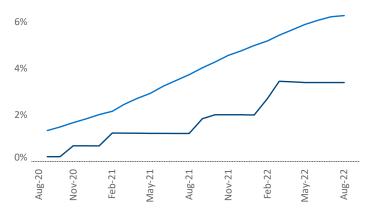

ana Malai Senior PPC Specialist Liliana.Malai@yardi.com Knoxville

August 2022

**Knoxville** is the **84th** largest multifamily market with **42,812** completed units and **4,701** units in development, **1,455** of which have already broken ground.

New lease asking **rents** are at **\$1,454**, up **18%**▲ from the previous year placing Knoxville at **1st** overall in year-over-year rent growth.

Multifamily housing **demand** has been positive with **718** ▲ net units absorbed over the past twelve months. This is down **-485** ▼ units from the previous year's gain of **1,203** ▲ absorbed units.

**Employment** in Knoxville has grown by **4.5%** ▲ over the past 12 months, while hourly wages have risen by **6.3%** ▲ YoY to **\$30.60** according to the *Bureau of Labor Statistics*.