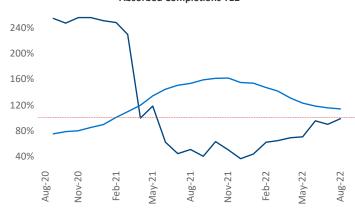

Huntsville is the 88th largest multifamily market with 38,754

completed units and 14,133 units in development, 7,474 of

Multifamily housing **demand** has been positive with **2,267** ▲ net units absorbed over the past twelve months. This is up **1,736** ▲ units from the previous year's gain of