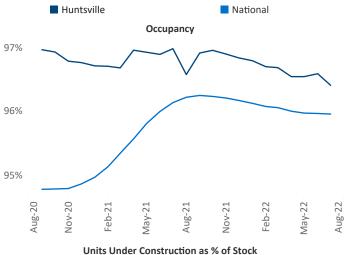

## Huntsville August 2022

Ardmore

Huntsville
Gurley
Scottsbo

which have already broken ground.

New lease asking rents are at \$1,131, up 10.1% ▲ from the previous year placing Huntsville at 60th overall in