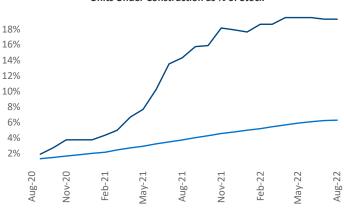

## Huntsville August 2022

Ardmore

Huntsville
Gurley
Scottsbo

which have already broken ground.

New lease asking rents are at \$1,131, up 10.1% ▲ from the previous year placing Huntsville at 60th overall in

Huntsville is the 88th largest multifamily market with 38,754

completed units and 14,133 units in development, 7,474 of

Multifamily housing **demand** has been positive with **2,267** ▲ net units absorbed over the past twelve months. This is up **1,736** ▲ units from the previous year's gain of