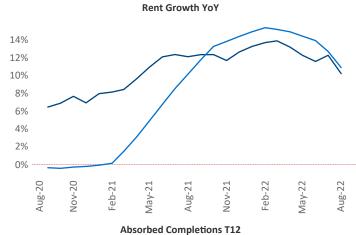

## Huntsville August 2022

Ardmore

Huntsville
Gurley
Scottsbo

which have already broken ground.

New lease asking rents are at \$1,131, up 10.1% ▲ from the previous year placing Huntsville at 60th overall in

Huntsville is the 88th largest multifamily market with 38,754

completed units and 14,133 units in development, 7,474 of

Multifamily housing **demand** has been positive with **2,267** ▲ net units absorbed over the past twelve months. This is up **1,736** ▲ units from the previous year's gain of