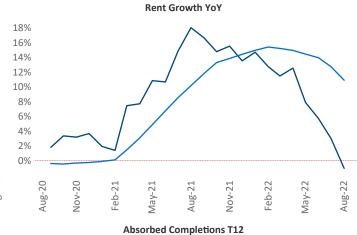

New lease asking **rents** are at **\$2,368**, down **-1% ▼** from the previous year placing Honolulu at **120th** overall in year-over-year rent growth.

Multifamily housing **demand** has been positive with **206** ▲ net units absorbed over the past twelve months. This is down **-708** ▼ units from the previous year's gain of **914** ▲ absorbed units.