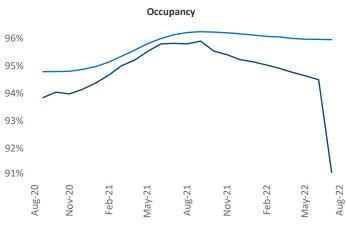

Liliana Malai Senior PPC Specialist Liliana.Malai@yardi.com

Contacts

Honolulu August 2022

**Honolulu** is the **111th** largest multifamily market with **22,501** completed units and **7,214** units in development, **1,459** of which have already broken ground.

New lease asking **rents** are at **\$2,368**, down **-1% ▼** from the previous year placing Honolulu at **120th** overall in year-over-year rent growth.

Multifamily housing **demand** has been positive with **206** ▲ net units absorbed over the past twelve months. This is down **-708** ▼ units from the previous year's gain of **914** ▲ absorbed units.

**Employment** in Honolulu has grown by 2.2% ▲ over the past 12 months, while hourly wages have risen by 6.4% ▲ YoY to \$36.00 according to the *Bureau of Labor Statistics*.