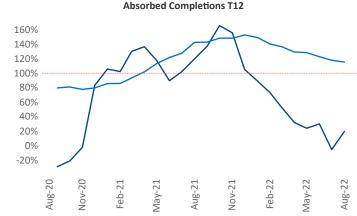

New lease asking **rents** are at **\$2,368**, down **-1% ▼** from the previous year placing Honolulu at **120th** overall in year-over-year rent growth.

Multifamily housing **demand** has been positive with **206** ▲ net units absorbed over the past twelve months. This is down **-708** ▼ units from the previous year's gain of **914** ▲ absorbed units.