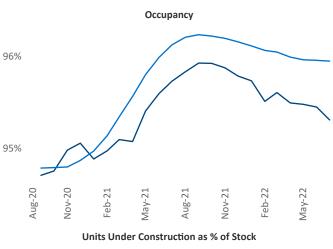

Liliana Malai Senior PPC Specialist <u>Liliana.Malai@yardi.com</u>

Contacts

Greenville August 2022

**Greenville** is the **60th** largest multifamily market with **69,758** completed units and **21,283** units in development, **6,810** of which have already broken ground.

New lease asking **rents** are at \$1,322, up 11.1% ▲ from the previous year placing Greenville at 45th overall in year-over-year rent growth.

Multifamily housing **demand** has been positive with **3,149** ▲ net units absorbed over the past twelve months. This is up **71** ▲ units from the previous year's gain of **3,078** ▲ absorbed units.

Employment in Greenville has grown by 3.2% ▲ over the past 12 months, while hourly wages have risen by 3.1% ▲ YoY to \$28.50 according to the *Bureau of Labor Statistics*.