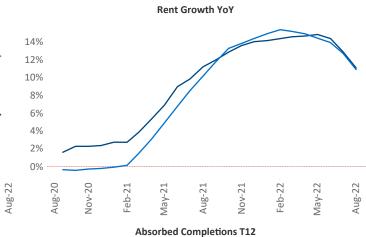

New lease asking **rents** are at \$1,322, up 11.1% ▲ from the previous year placing Greenville at 45th overall in year-over-year rent growth.

Multifamily housing **demand** has been positive with **3,149** ▲ net units absorbed over the past twelve months. This is up **71** ▲ units from the previous year's gain of **3,078** ▲ absorbed units.