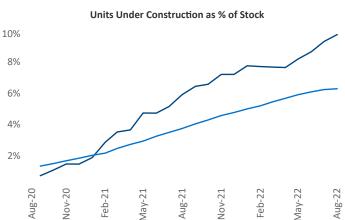

Liliana Malai Senior PPC Specialist <u>Liliana.Malai@yardi.com</u>

Contacts

Greenville August 2022

**Greenville** is the **60th** largest multifamily market with **69,758** completed units and **21,283** units in development, **6,810** of which have already broken ground.

New lease asking **rents** are at \$1,322, up 11.1% ▲ from the previous year placing Greenville at 45th overall in year-over-year rent growth.

Multifamily housing **demand** has been positive with **3,149** ▲ net units absorbed over the past twelve months. This is up **71** ▲ units from the previous year's gain of **3,078** ▲ absorbed units.

Employment in Greenville has grown by 3.2% ▲ over the past 12 months, while hourly wages have risen by 3.1% ▲ YoY to \$28.50 according to the *Bureau of Labor Statistics*.