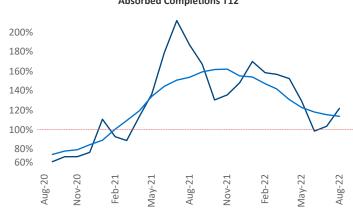

New lease asking **rents** are at \$1,322, up 11.1% ▲ from the previous year placing Greenville at 45th overall in year-over-year rent growth.

Multifamily housing **demand** has been positive with **3,149** ▲ net units absorbed over the past twelve months. This is up **71** ▲ units from the previous year's gain of **3,078** ▲ absorbed units.