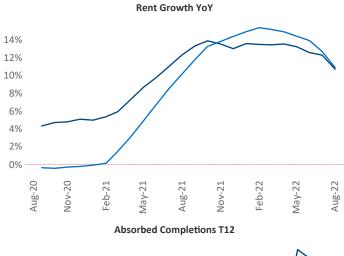

New lease asking **rents** are at \$1,281, up 10.6% ▲ from the previous year placing Grand Rapids at 53rd overall in year-over-year rent growth.

Multifamily housing **demand** has been positive with **1,977** ▲ net units absorbed over the past twelve months. This is up **611** ▲ units from the previous year's gain of **1,366** ▲ absorbed units.