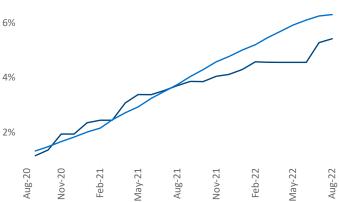

New lease asking **rents** are at \$1,281, up 10.6% ▲ from the previous year placing Grand Rapids at 53rd overall in year-over-year rent growth.

Multifamily housing **demand** has been positive with **1,977** ▲ net units absorbed over the past twelve months. This is up **611** ▲ units from the previous year's gain of **1,366** ▲ absorbed units.