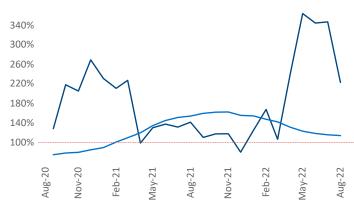

New lease asking **rents** are at \$1,281, up 10.6% ▲ from the previous year placing Grand Rapids at 53rd overall in year-over-year rent growth.

Multifamily housing **demand** has been positive with **1,977** ▲ net units absorbed over the past twelve months. This is up **611** ▲ units from the previous year's gain of **1,366** ▲ absorbed units.