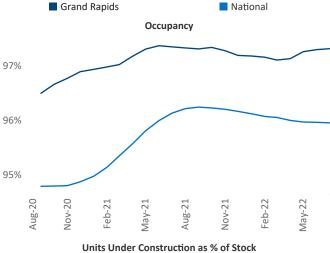

ecialist Liliana.Malai@yardi.com

Contacts

Aug-22

## Grand Rapids August 2022

**Grand Rapids** is the **55th** largest multifamily market with **77,533** completed units and **14,289** units in development, **4,193** of which have already broken ground.

New lease asking **rents** are at \$1,281, up 10.6% ▲ from the previous year placing Grand Rapids at 53rd overall in year-over-year rent growth.

Multifamily housing **demand** has been positive with **1,977** ▲ net units absorbed over the past twelve months. This is up **611** ▲ units from the previous year's gain of **1,366** ▲ absorbed units.

**Employment** in Grand Rapids has grown by **2.3%** ▲ over the past 12 months, while hourly wages have risen by **5.6%** ▲ YoY to **\$27.84** according to the *Bureau of Labor Statistics*.