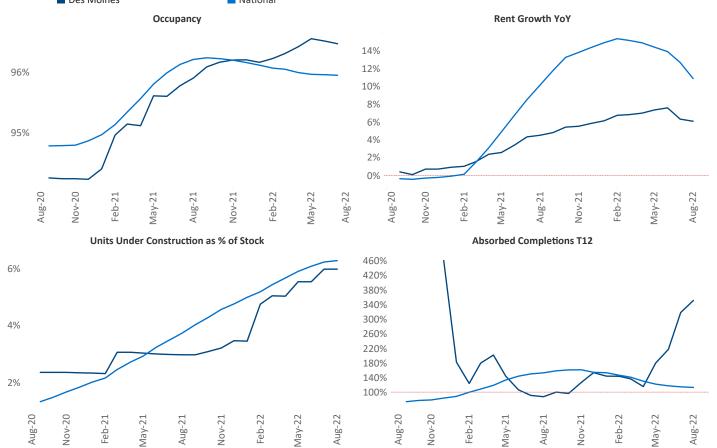

New lease asking **rents** are at \$1,077, up 6.0% ▲ from the previous year placing Des Moines at 114th overall in year-over-year rent growth.

Multifamily housing **demand** has been positive with **1,513** ▲ net units absorbed over the past twelve months. This is down **-159** ▼ units from the previous year's gain of **1,672** ▲ absorbed units.

**Employment** in Des Moines has grown by **1.5%** ▲ over the past 12 months, while hourly wages have risen by **3.4%** ▲ YoY to **\$31.66** according to the *Bureau of Labor Statistics*.