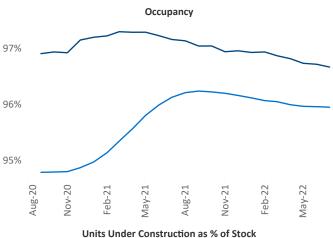

Multifamily housing **demand** has been positive with **21** ▲ net units absorbed over the past twelve months. This is down **-319** ▼ units from the previous year's gain of **340** ▲ absorbed units.

**Employment** in Columbus GA has grown by 3.6% ▲ over the past 12 months, while hourly wages have risen by 5.7% ▲ YoY to \$23.53 according to the *Bureau of Labor Statistics*.