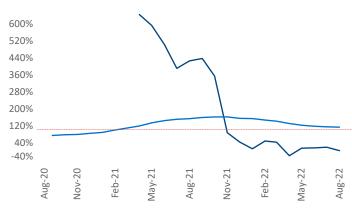

Multifamily housing **demand** has been positive with **21** ▲ net units absorbed over the past twelve months. This is down **-319** ▼ units from the previous year's gain of **340** ▲ absorbed units.

**Employment** in Columbus GA has grown by 3.6% ▲ over the past 12 months, while hourly wages have risen by 5.7% ▲ YoY to \$23.53 according to the *Bureau of Labor Statistics*.