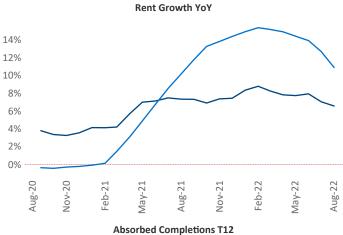

## Columbus GA August 2022

**Columbus GA** is the **92nd** largest multifamily market with **34,408** completed units and **5,443** units in development, **1,529** of which have already broken ground.

New lease asking **rents** are at \$1,182, up 6.5% ▲ from the previous year placing Columbus GA at 113th overall in year-over-year rent growth.

Multifamily housing **demand** has been positive with **21** ▲ net units absorbed over the past twelve months. This is down **-319** ▼ units from the previous year's gain of **340** ▲ absorbed units.

**Employment** in Columbus GA has grown by 3.6% ▲ over the past 12 months, while hourly wages have risen by 5.7% ▲ YoY to \$23.53 according to the *Bureau of Labor Statistics*.